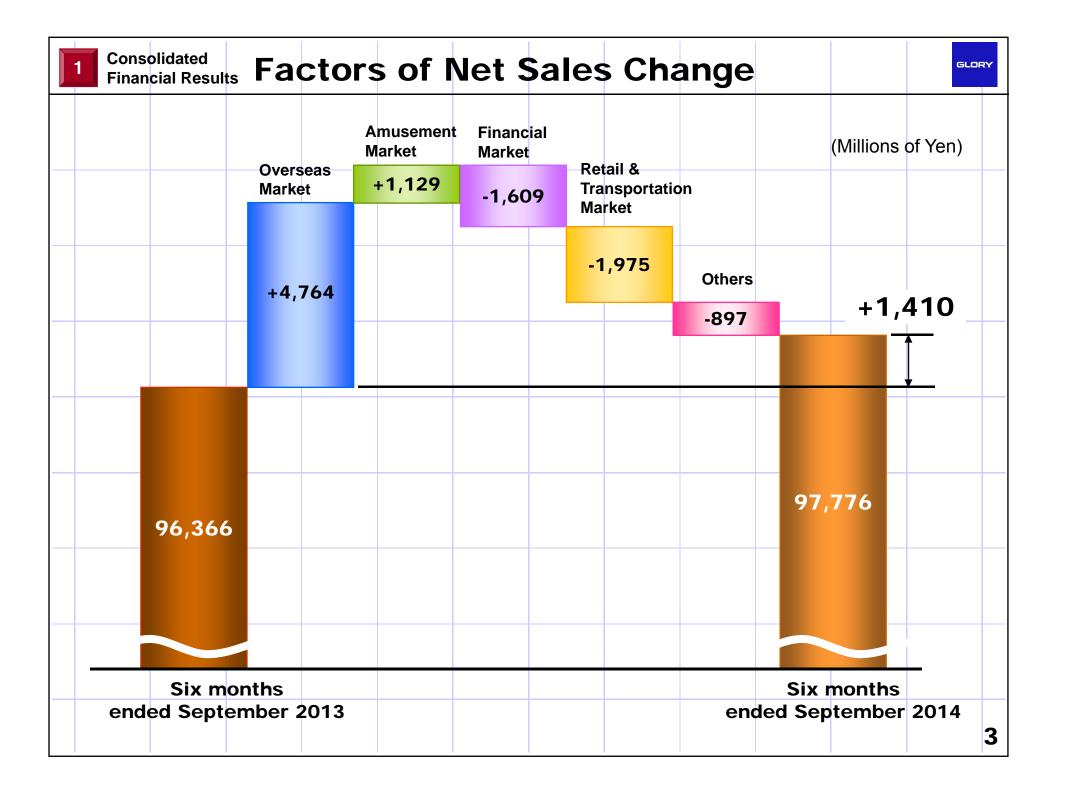

### Performance Overview Year-on-Year

Net sales

Overall sales were slightly higher than one year earlier: higher sales in the overseas market and amusement market but lower in the financial market and retail & transportation market.

# Sales & Operating Income by Business Segment (Y-on-Y)

|   |                                      |                                    |                                    |                   |                                    | (IVI                              |                 |
|---|--------------------------------------|------------------------------------|------------------------------------|-------------------|------------------------------------|-----------------------------------|-----------------|
|   |                                      |                                    | Net Sales                          |                   | Operating Income                   |                                   |                 |
|   |                                      | Six months ended<br>September 2013 | Six months ended<br>September 2014 | V_On_V            | Six months ended<br>September 2013 | Six months ende<br>September 2014 | Y-On-Y          |
|   | Overseas<br>Market                   | 40,772                             | 45,536                             | +4,764<br>+11.7 % | 984                                | 1,303                             | +319            |
|   | Financial<br>Market                  | 22,279                             | 20,670                             | -1,609<br>-7.2 %  | 1,872                              | 1,520                             | -352<br>-18.8 % |
|   | Retail &<br>Transportation<br>Market | 15,536                             | 13,561                             | -1,975<br>-12.7 % | 1,966                              | 1,038                             | -928<br>-47.2 % |
|   | Amusement<br>Market                  | 11,069                             | 12,198                             | +1,129<br>+10.2 % | 817                                | 1,211                             | +394<br>+48.2 % |
|   | Others                               | 6,707                              | 5,810                              | -897<br>-13.4 %   | -249                               | -163                              | +86             |
| T | otal                                 | 96,366                             | 97,776                             | +1,410<br>+1.5 %  | 5,391                              | 4,911                             | -480<br>-8.9 %  |
|   |                                      |                                    |                                    |                   |                                    |                                   |                 |