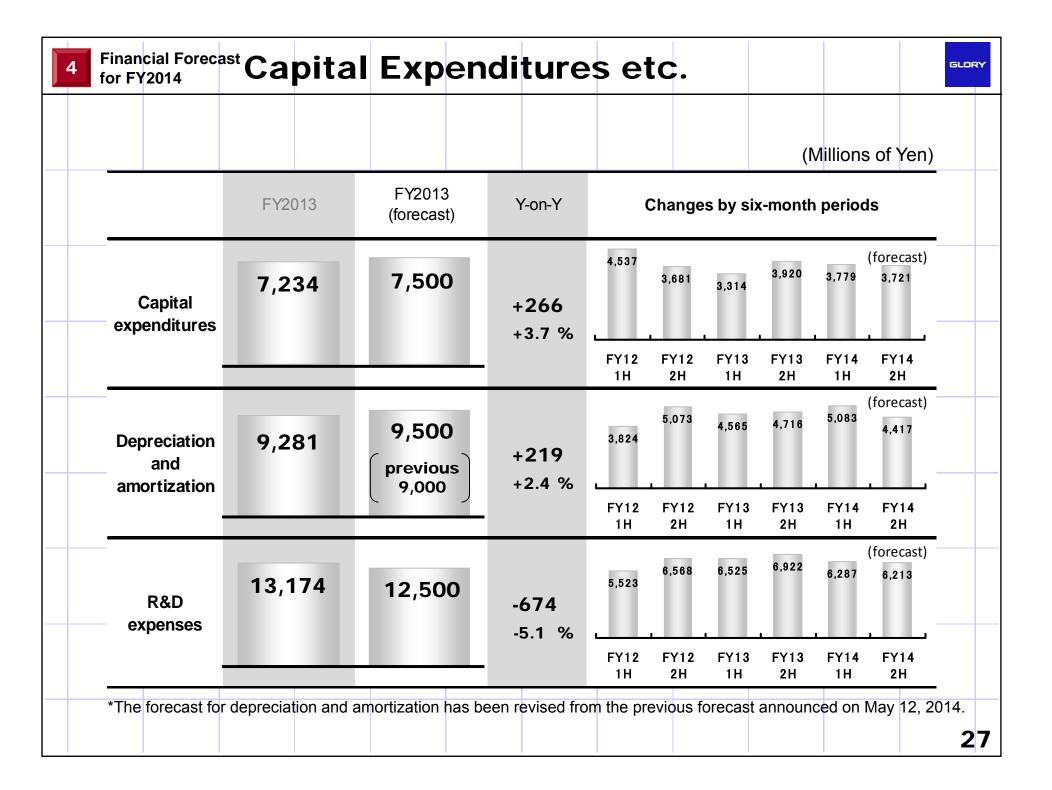

| +2.3 %<br>-12     |       |
|                          | Asia                        |              | 12 000                  | -0.1 %<br>-1,236  |       |
|                          | China                       | 12,736       | 11,500                  | -9.7 %            |       |
|                          | Total direct sales          | 92,222       | 92,000<br><b>96,000</b> | +3,778 +4.1 %     |       |
|                          | OEM                         | 10,778       | 10,000                  | -1,778<br>-16.5 % |       |
|                          | Total overseas              | 103,002      | 102,000                 | +1,998            |       |
|                          | sales<br>1 FY2014 forecast; | 103,002      | 105,000                 | +1.9 %            |       |





### **Dividend forecast for FY2014**



#### Basic policy on profit distribution

GLORY considers the return of profits to shareholders to be an important management task and retains a policy to continue stable dividends while striving to maintain and enhance sound financial standing in preparation for future business growth. GLORY has set the target of attaining a dividend payout ratio of 25% or higher and a DOE (dividends on equity) ratio of at least 1.8%, both on a consolidated basis.