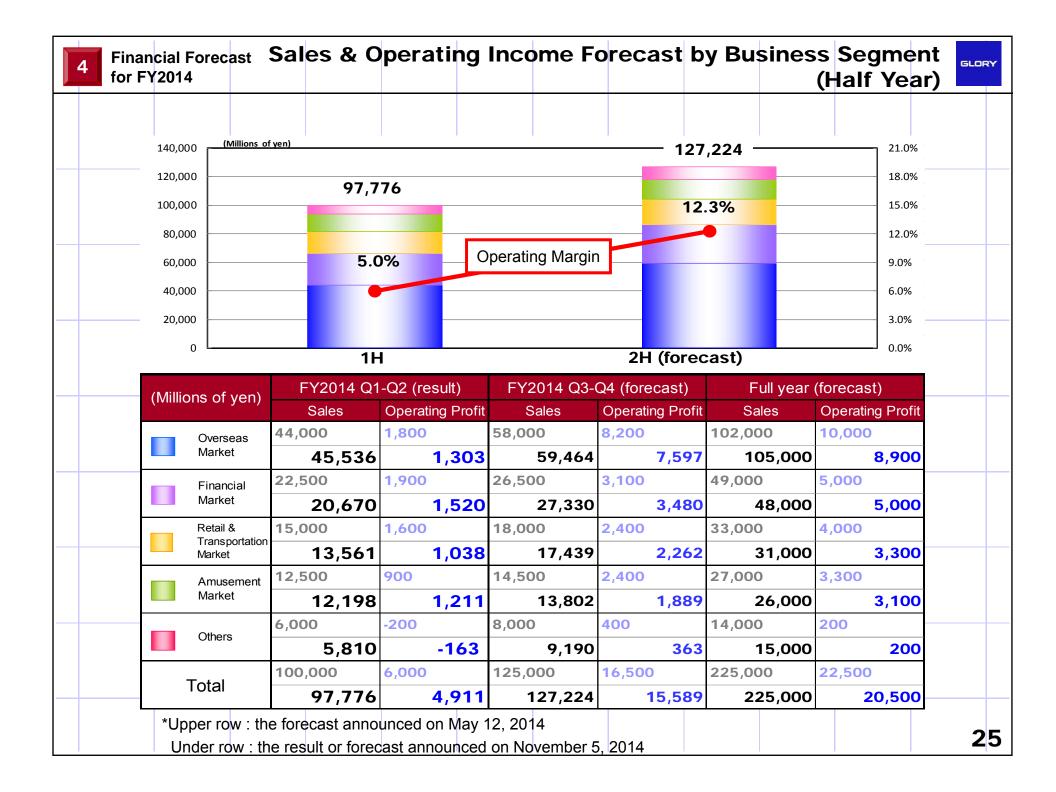

# Sales & Operating Income by Business Segment (Comparison with forecast)

|  | (Millions of yen)         |              |                  | Net Sales                      |                  |                                 | Operating Income |                   |  |
|--|---------------------------|--------------|------------------|--------------------------------|------------------|---------------------------------|------------------|-------------------|--|
|  |                           |              | Six months ended | ix months ended September 2014 |                  | Six months ended September 2014 |                  | Y-on-Y            |  |
|  |                           |              | Forecast*        | Result                         | Y-on-Y           | Forecast*                       | Result           | 1-011-1           |  |
|  | Overs<br>Mark             |              | 44,000           | 45,536                         | +1,536<br>+3.5 % | 1,800                           | 1,303            | -497<br>-27.6 %   |  |
|  | Finar<br>Mark             |              | 22,500           | 20,670                         | -1,830<br>-8.1 % | 1,900                           | 1,520            | -380<br>-20.0 %   |  |
|  | Retail<br>Transp<br>Marke | ortation     | 15,000           | 13,561                         | -1,439<br>-9.6 % | 1,600                           | 1,038            | -562<br>-35.1 %   |  |
|  | Amus<br>Mark              | sement<br>et | 12,500           | 12,198                         | -302<br>-2.4 %   | 900                             | 1,211            | +311<br>+34.6 %   |  |
|  | Other                     | rs           | 6,000            | 5,810                          | -190<br>-3.2 %   | -200                            | -163             | +37<br>- %        |  |
|  | Total                     |              | 100,000          | 97,776                         | -2,224<br>-2.2 % | 6,000                           | 4,911            | -1,089<br>-18.2 % |  |