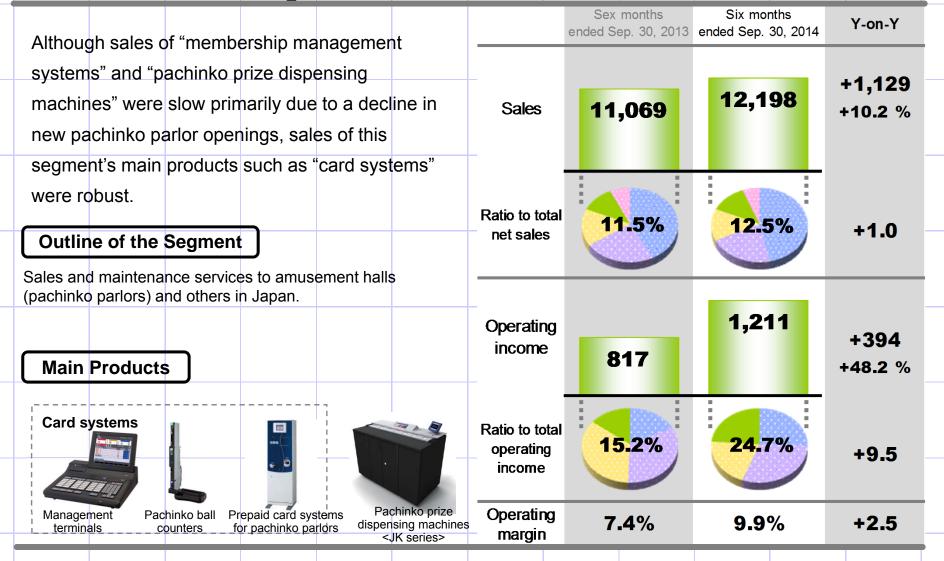

### **Amusement Market**

10

# Sales of card systems increased

# Sales & Operating Income by Business Segment (Y-on-Y)

|   |                                      |                                    |                                    |                   |                                    | (IVI                              |                 |
|---|--------------------------------------|------------------------------------|------------------------------------|-------------------|------------------------------------|-----------------------------------|-----------------|
|   |                                      |                                    | Net Sales                          |                   | Operating Income                   |                                   |                 |
|   |                                      | Six months ended<br>September 2013 | Six months ended<br>September 2014 | V_On_V            | Six months ended<br>September 2013 | Six months ende<br>September 2014 | Y-On-Y          |
|   | Overseas<br>Market                   | 40,772                             | 45,536                             | +4,764<br>+11.7 % | 984                                | 1,303                             | +319            |
|   | Financial<br>Market                  | 22,279                             | 20,670                             | -1,609<br>-7.2 %  | 1,872                              | 1,520                             | -352<br>-18.8 % |
|   | Retail &<br>Transportation<br>Market | 15,536                             | 13,561                             | -1,975<br>-12.7 % | 1,966                              | 1,038                             | -928<br>-47.2 % |
|   | Amusement<br>Market                  | 11,069                             | 12,198                             | +1,129<br>+10.2 % | 817                                | 1,211                             | +394<br>+48.2 % |
|   | Others                               | 6,707                              | 5,810                              | -897<br>-13.4 %   | -249                               | -163                              | +86             |
| T | otal                                 | 96,366                             | 97,776                             | +1,410<br>+1.5 %  | 5,391                              | 4,911                             | -480<br>-8.9 %  |
|   |                                      |                                    |                                    |                   |                                    |                                   |                 |