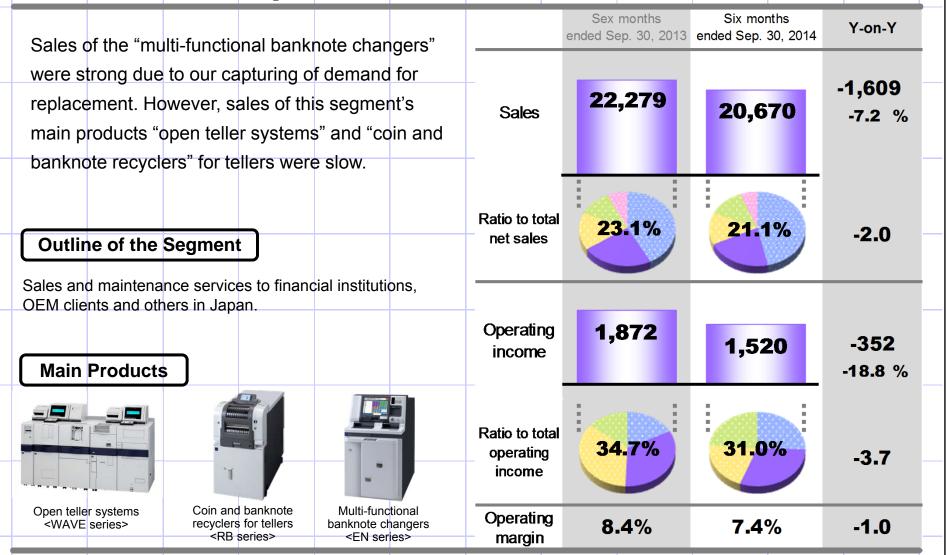

## **Financial Market**

8

# Sales of main products declined

# Sales & Operating Income by Business Segment (Y-on-Y)

|   |                                      |                                    |                                    |                   |                                    | (IVI                              |                 |
|---|--------------------------------------|------------------------------------|------------------------------------|-------------------|------------------------------------|-----------------------------------|-----------------|
|   |                                      |                                    | Net Sales                          |                   | Operating Income                   |                                   |                 |
|   |                                      | Six months ended<br>September 2013 | Six months ended<br>September 2014 | V_On_V            | Six months ended<br>September 2013 | Six months ende<br>September 2014 | Y-On-Y          |
|   | Overseas<br>Market                   | 40,772                             | 45,536                             | +4,764<br>+11.7 % | 984                                | 1,303                             | +319            |
|   | Financial<br>Market                  | 22,279                             | 20,670                             | -1,609<br>-7.2 %  | 1,872                              | 1,520                             | -352<br>-18.8 % |
|   | Retail &<br>Transportation<br>Market | 15,536                             | 13,561                             | -1,975<br>-12.7 % | 1,966                              | 1,038                             | -928<br>-47.2 % |
|   | Amusement<br>Market                  | 11,069                             | 12,198                             | +1,129<br>+10.2 % | 817                                | 1,211                             | +394<br>+48.2 % |
|   | Others                               | 6,707                              | 5,810                              | -897<br>-13.4 %   | -249                               | -163                              | +86             |
| T | otal                                 | 96,366                             | 97,776                             | +1,410<br>+1.5 %  | 5,391                              | 4,911                             | -480<br>-8.9 %  |
|   |                                      |                                    |                                    |                   |                                    |                                   |                 |