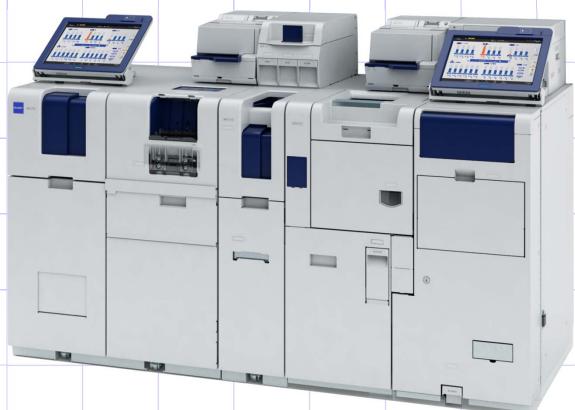

# Higher sales of banknote recyclers

(Millions of Yen)

Although sales of "banknote deposit modules" for ATMs were sluggish, sales of this segment's main product "banknote recyclers" in the United States and Asia were robust. Therefore, sales for the overall market were favorable, with the effect of yen depreciation further contributing to the performance.

#### **Outline of the Segment**

Sales and maintenance services to financial institutions, cash-in-transit companies, retail stores, casinos, OEM clients and others overseas.

#### **Main Products**

Banknote recyclers for tellers <RBG series>

Banknote sorters <UW series>

Banknote deposit modules for ATMs <UD series>

Operating

income

Sales

2.4%