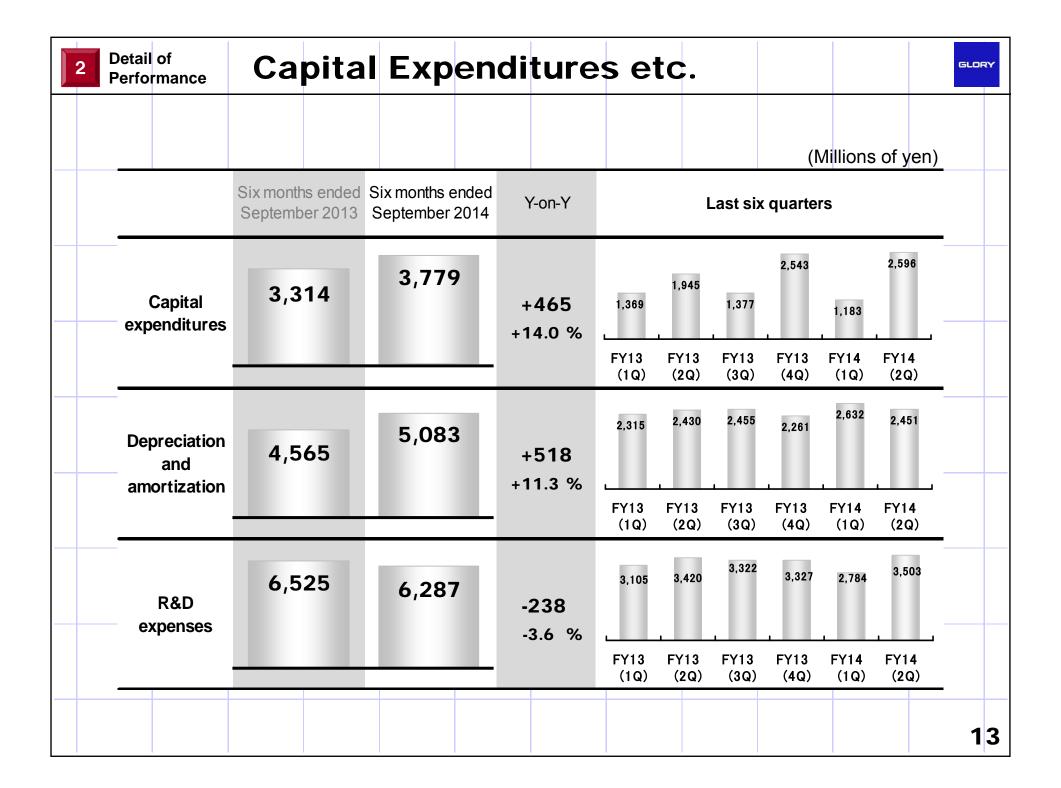

<br>-20.0 %   |  |
|  | Retail<br>Transp<br>Marke | ortation     | 15,000           | 13,561                         | -1,439<br>-9.6 % | 1,600                           | 1,038            | -562<br>-35.1 %   |  |
|  | Amus<br>Mark              | sement<br>et | 12,500           | 12,198                         | -302<br>-2.4 %   | 900                             | 1,211            | +311<br>+34.6 %   |  |
|  | Other                     | rs           | 6,000            | 5,810                          | -190<br>-3.2 %   | -200                            | -163             | +37<br>- %        |  |
|  | Total                     |              | 100,000          | 97,776                         | -2,224<br>-2.2 % | 6,000                           | 4,911            | -1,089<br>-18.2 % |  |





# Consolidated Statements of Income Y-on-Y



|                                                          |                                    |        |                                    | (Million | s of Yen) |      |                          |  |
|----------------------------------------------------------|------------------------------------|--------|------------------------------------|----------|-----------|------|--------------------------|--|
|                                                          | Six months ended<br>September 2013 | Ratios | Six months ended<br>September 2014 | Ratios   | Y-on—Y    |      |                          |  |
| Net sales                                                | 96,366                             | 100.0% | 97,776