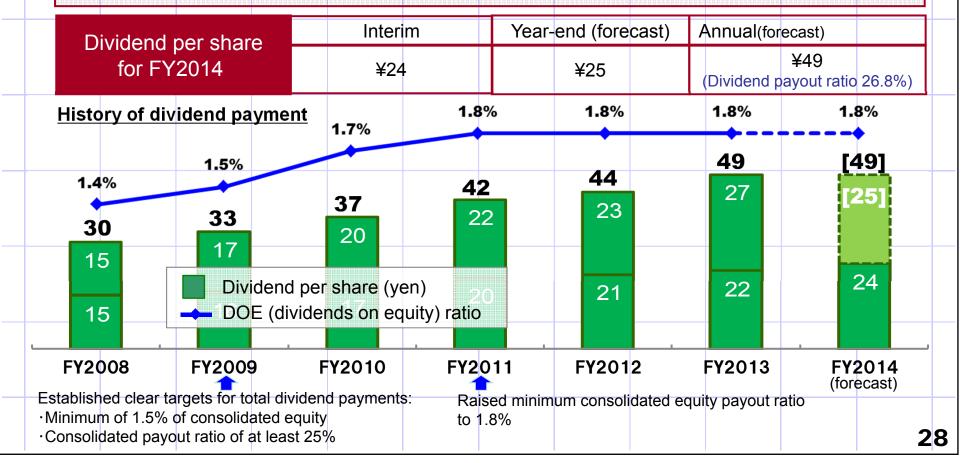

| -1,778<br>-16.5 % |       |
|                          | Total overseas              | 103,002      | 102,000                 | +1,998            |       |
|                          | sales<br>1 FY2014 forecast; | 103,002      | 105,000                 | +1.9 %            |       |





### **Dividend forecast for FY2014**



#### Basic policy on profit distribution

GLORY considers the return of profits to shareholders to be an important management task and retains a policy to continue stable dividends while striving to maintain and enhance sound financial standing in preparation for future business growth. GLORY has set the target of attaining a dividend payout ratio of 25% or higher and a DOE (dividends on equity) ratio of at least 1.8%, both on a consolidated basis.