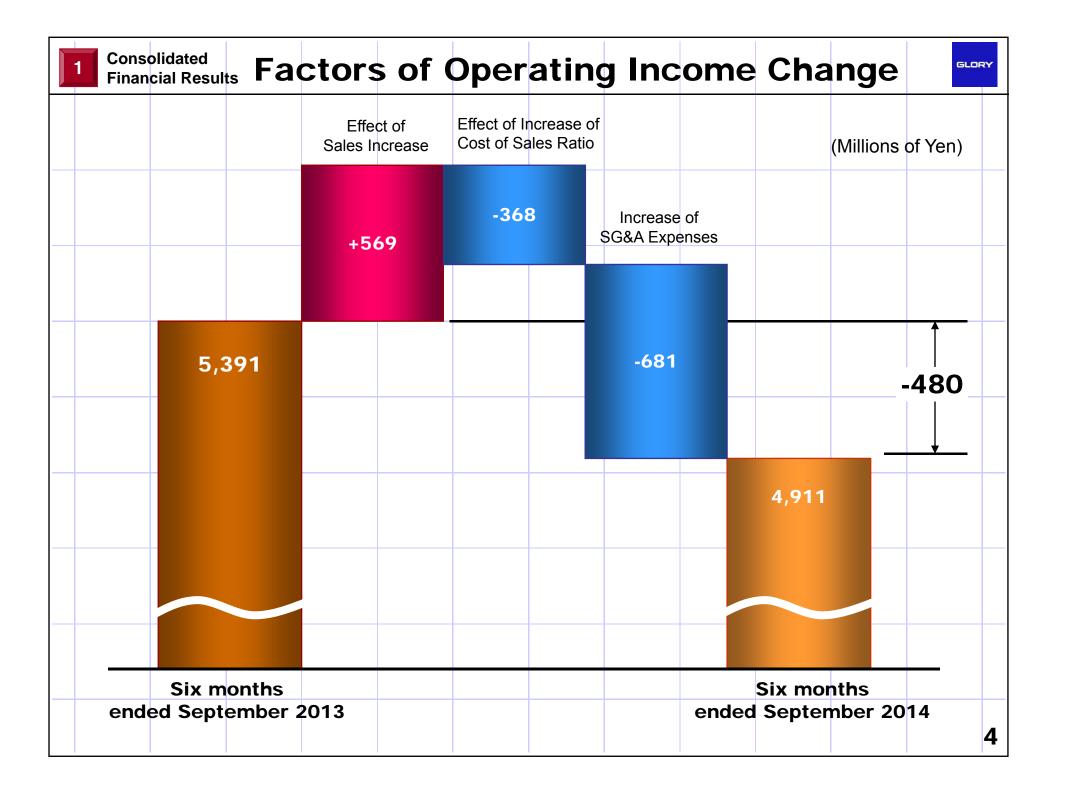

Income

Operating income decreased because of lower sales of major products in the financial market and retail & transportation market.

|   | /Millions of you     | FY2013                             |        | FY2014                             | VanV   |        |
|---|----------------------|------------------------------------|--------|------------------------------------|--------|--------|
|   | (Millions of yen)    | Six months ended<br>September 2013 | Ratio  | Six months ended<br>September 2014 | Ratio  | Y-on-Y |
|   | Net Sales            | 96,366                             | 100.0% | 97,776                             | 100.0% | +1.5%  |
|   | Maintenance Services | 30,181                             | 31.3%  | 31,109                             | 31.8%  | +3.1%  |
| ( | Operating Income     | 5,391                              | 5.6%   | 4,911                              | 5.0%   | -8.9%  |
|   | Ordinary Inome       | 7,014                              | 7.3%   | 6,661                              | 6.8%   | -5.0%  |
|   | Net Income           | 2,539                              | 2.6%   | 4,037                              | 4.1%   | +59.0% |
|   | EBITDA               | 12,456                             | 12.9%  | 12,471                             | 12.8%  | +0.1%  |

# Sales & Operating Income by Business Segment (Y-on-Y)

|   |                                      |                                    |                                    |                   |                                    | (IVI                              |                 |
|---|--------------------------------------|------------------------------------|------------------------------------|-------------------|------------------------------------|-----------------------------------|-----------------|
|   |                                      |                                    | Net Sales                          |                   | Operating Income                   |                                   |                 |
|   |                                      | Six months ended<br>September 2013 | Six months ended<br>September 2014 | V_On_V            | Six months ended<br>September 2013 | Six months ende<br>September 2014 | Y-On-Y          |
|   | Overseas<br>Market                   | 40,772                             | 45,536                             | +4,764<br>+11.7 % | 984                                | 1,303                             | +319            |
|   | Financial<br>Market                  | 22,279                             | 20,670                             | -1,609<br>-7.2 %  | 1,872                              | 1,520                             | -352<br>-18.8 % |
|   | Retail &<br>Transportation<br>Market | 15,536                             | 13,561                             | -1,975<br>-12.7 % | 1,966                              | 1,038                             | -928<br>-47.2 % |
|   | Amusement<br>Market                  | 11,069                             | 12,198                             | +1,129<br>+10.2 % | 817                                | 1,211                             | +394<br>+48.2 % |
|   | Others                               | 6,707                              | 5,810                              | -897<br>-13.4 %   | -249                               | -163                              | +86             |
| T | otal                                 | 96,366                             | 97,776                             | +1,410<br>+1.5 %  | 5,391                              | 4,911                             | -480<br>-8.9 %  |
|   |                                      |                                    |                                    |                   |                                    |                                   |                 |