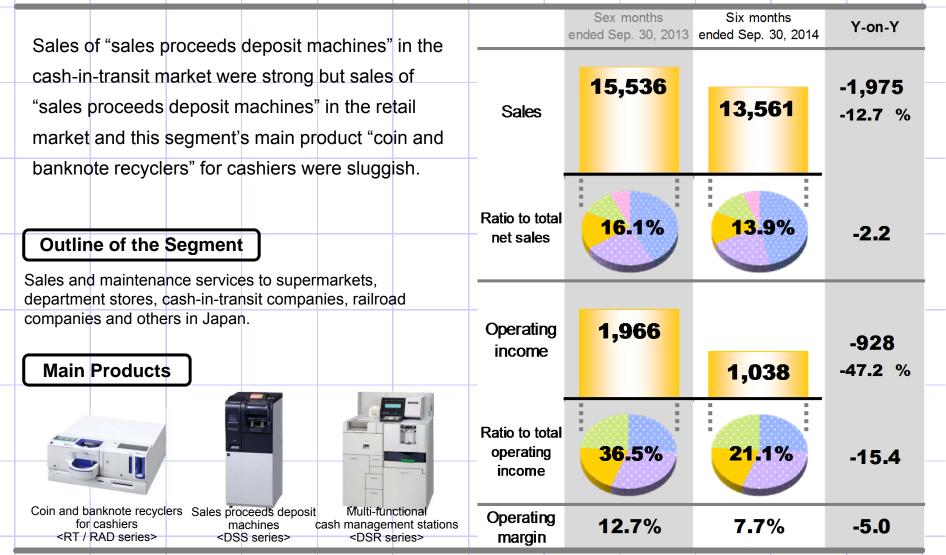

# **Retail and Transportation Market**

9

### Sales of coin and banknote recyclers for cashiers declined

# Sales & Operating Income by Business Segment (Y-on-Y)

|   |                                      |                                    |                                    |                   |                                    | (IVI                              |                 |
|---|--------------------------------------|------------------------------------|------------------------------------|-------------------|------------------------------------|-----------------------------------|-----------------|
|   |                                      |                                    | Net Sales                          |                   | Operating Income                   |                                   |                 |
|   |                                      | Six months ended<br>September 2013 | Six months ended<br>September 2014 | V_On_V            | Six months ended<br>September 2013 | Six months ende<br>September 2014 | Y-On-Y          |
|   | Overseas<br>Market                   | 40,772                             | 45,536                             | +4,764<br>+11.7 % | 984                                | 1,303                             | +319            |
|   | Financial<br>Market                  | 22,279                             | 20,670                             | -1,609<br>-7.2 %  | 1,872                              | 1,520                             | -352<br>-18.8 % |
|   | Retail &<br>Transportation<br>Market | 15,536                             | 13,561                             | -1,975<br>-12.7 % | 1,966                              | 1,038                             | -928<br>-47.2 % |
|   | Amusement<br>Market                  | 11,069                             | 12,198                             | +1,129<br>+10.2 % | 817                                | 1,211                             | +394<br>+48.2 % |
|   | Others                               | 6,707                              | 5,810                              | -897<br>-13.4 %   | -249                               | -163                              | +86             |
| T | otal                                 | 96,366                             | 97,776                             | +1,410<br>+1.5 %  | 5,391                              | 4,911                             | -480<br>-8.9 %  |
|   |                                      |                                    |                                    |                   |                                    |                                   |                 |