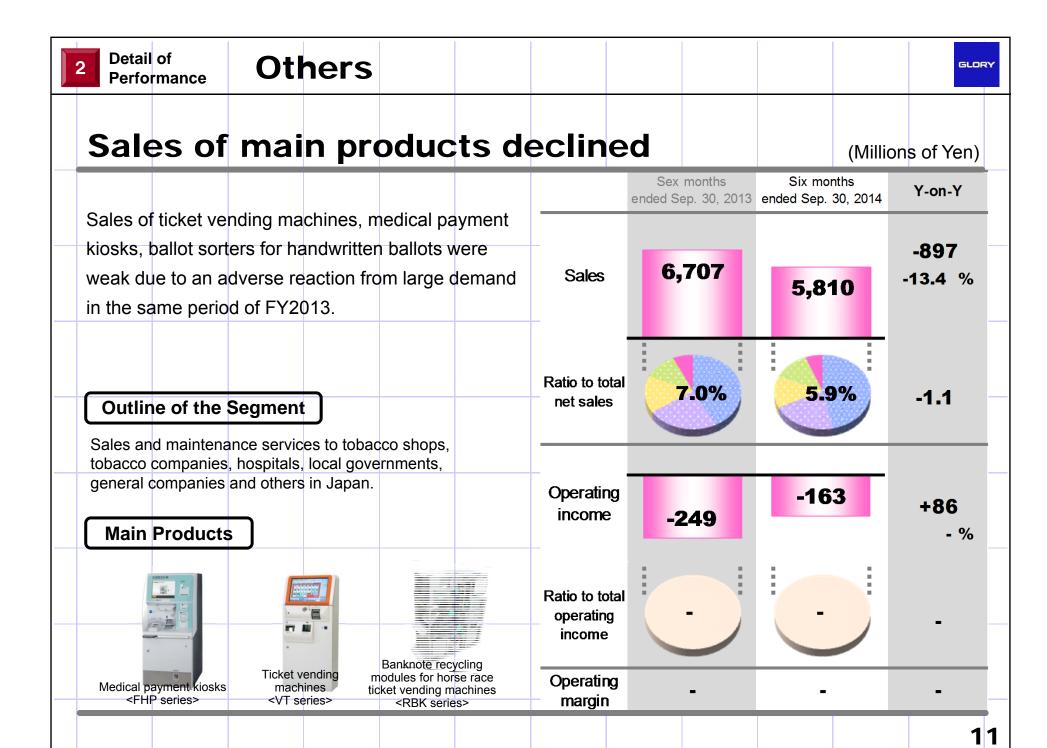

# Sales & Operating Income by Business Segment (Y-on-Y)

|   |                                      |                                    |                                    |                   |                                    | (IVI                              |                 |
|---|--------------------------------------|------------------------------------|------------------------------------|-------------------|------------------------------------|-----------------------------------|-----------------|
|   |                                      |                                    | Net Sales                          |                   | Operating Income                   |                                   |                 |
|   |                                      | Six months ended<br>September 2013 | Six months ended<br>September 2014 | V_On_V            | Six months ended<br>September 2013 | Six months ende<br>September 2014 | Y-On-Y          |
|   | Overseas<br>Market                   | 40,772                             | 45,536                             | +4,764<br>+11.7 % | 984                                | 1,303                             | +319            |
|   | Financial<br>Market                  | 22,279                             | 20,670                             | -1,609<br>-7.2 %  | 1,872                              | 1,520                             | -352<br>-18.8 % |
|   | Retail &<br>Transportation<br>Market | 15,536                             | 13,561                             | -1,975<br>-12.7 % | 1,966                              | 1,038                             | -928<br>-47.2 % |
|   | Amusement<br>Market                  | 11,069                             | 12,198                             | +1,129<br>+10.2 % | 817                                | 1,211                             | +394<br>+48.2 % |
|   | Others                               | 6,707                              | 5,810                              | -897<br>-13.4 %   | -249                               | -163                              | +86             |
| T | otal                                 | 96,366                             | 97,776                             | +1,410<br>+1.5 %  | 5,391                              | 4,911                             | -480<br>-8.9 %  |
|   |                                      |                                    |                                    |                   |                                    |                                   |                 |