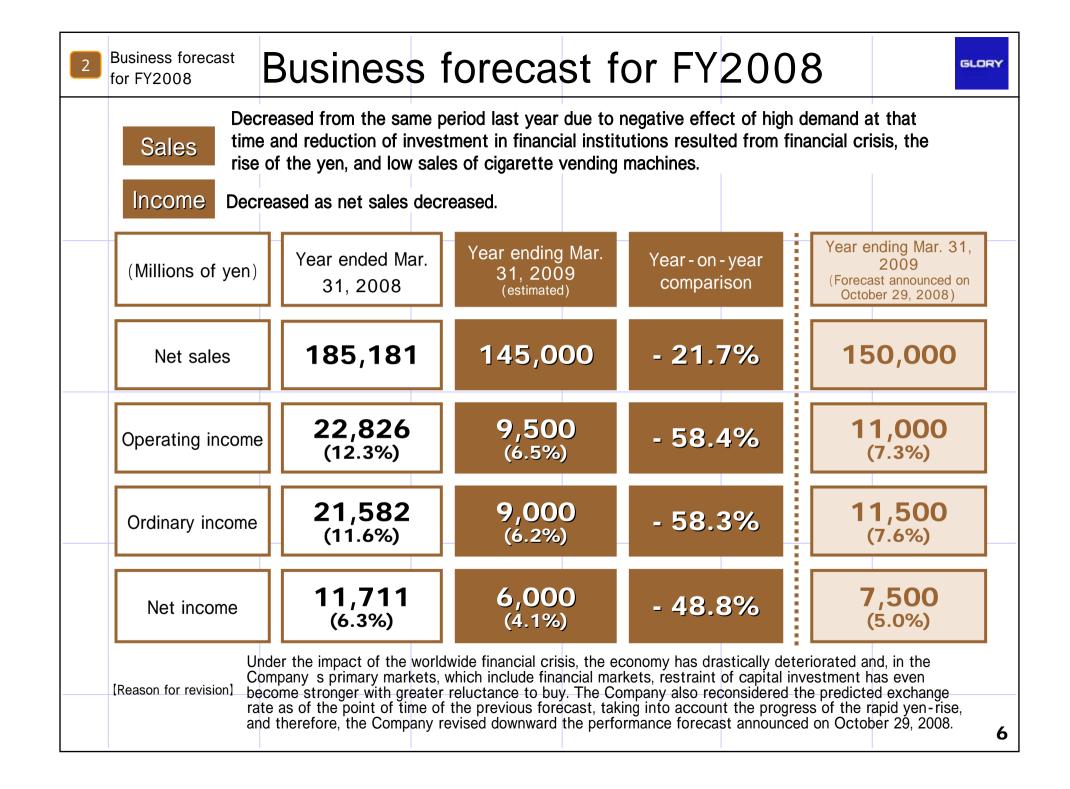

| 13.6         | 8,705                     | 8.0          | - 10,86          |
| Income taxes - deferred                           | 8,222                                                                                 | 5.7          | 2,998                     | 2.7          | - 5,224          |
| Net income                                        | 11,256                                                                                | 7.8          | 5,667                     | 5.2          | - 5,589          |
|                                                   | eased as a result of the ad<br>deling operation of cigare<br>e : Loss on foreign exch | tte vendi    | ng machines               | oletion of   |                  |











| ther information $R$                                           | evision | of proj               | jected div                                               | idends                                   |  |
|----------------------------------------------------------------|---------|-----------------------|----------------------------------------------------------|------------------------------------------|--|
|                                                                |         |                       |                                                          |                                          |  |
|                                                                |         | Our divide            | nd policy                                                |