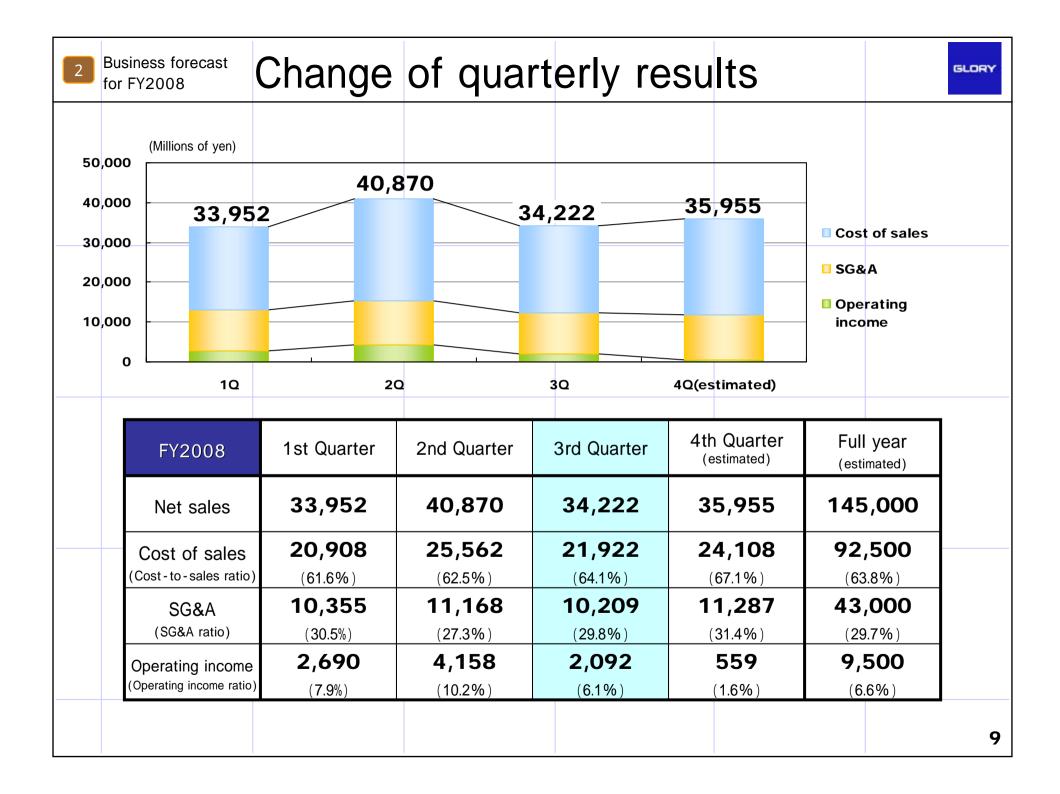

| Performance<br>overview | Busine                                        | ess result                                        | S compared wit                                                                                          | h previous fisca                                                                                                                                                                                                                                                                                                                                                                                                                                                                                                                                                                                                                                                                                                                                                                                                                                                                                                                                                                                                                                                                                                                                                                                                                                                                                                                                                                                                                                                                                                                                                                                                                                                                                                                                                                                                                                                                                                                                                                                                                                                                                                               | al year                      |
|-------------------------|-----------------------------------------------|---------------------------------------------------|---------------------------------------------------------------------------------------------------------|--------------------------------------------------------------------------------------------------------------------------------------------------------------------------------------------------------------------------------------------------------------------------------------------------------------------------------------------------------------------------------------------------------------------------------------------------------------------------------------------------------------------------------------------------------------------------------------------------------------------------------------------------------------------------------------------------------------------------------------------------------------------------------------------------------------------------------------------------------------------------------------------------------------------------------------------------------------------------------------------------------------------------------------------------------------------------------------------------------------------------------------------------------------------------------------------------------------------------------------------------------------------------------------------------------------------------------------------------------------------------------------------------------------------------------------------------------------------------------------------------------------------------------------------------------------------------------------------------------------------------------------------------------------------------------------------------------------------------------------------------------------------------------------------------------------------------------------------------------------------------------------------------------------------------------------------------------------------------------------------------------------------------------------------------------------------------------------------------------------------------------|------------------------------|
| Sales                   | for postal privatizat<br>there were also effe | ion and cigarette vend<br>acts from the restraint | r, as there was high de<br>ling machines with an a<br>of business investmer<br>ed the third quarter, ar | adult identification function functi function function function function function fu | nction, and<br>deterioration |
| Income                  | Decreased as net s                            | ales decreased.                                   |                                                                                                         |                                                                                                                                                                                                                                                                                                                                                                                                                                                                                                                                                                                                                                                                                                                                                                                                                                                                                                                                                                                                                                                                                                                                                                                                                                                                                                                                                                                                                                                                                                                                                                                                                                                                                                                                                                                                                                                                                                                                                                                                                                                                                                                                |                              |
|                         | (Millions of yen)                             | 9 months ended Dec.<br>31, 2007                   | 9 months ended Dec.<br>31, 2008                                                                         | Year - on - year<br>comparison                                                                                                                                                                                                                                                                                                                                                                                                                                                                                                                                                                                                                                                                                                                                                                                                                                                                                                                                                                                                                                                                                                                                                                                                                                                                                                                                                                                                                                                                                                                                                                                                                                                                                                                                                                                                                                                                                                                                                                                                                                                                                                 |                              |
|                         | Net sales                                     | 144,109                                           | 109,045                                                                                                 | - 24.3%                                                                                                                                                                                                                                                                                                                                                                                                                                                                                                                                                                                                                                                                                                                                                                                                                                                                                                                                                                                                                                                                                                                                                                                                                                                                                                                                                                                                                                                                                                                                                                                                                                                                                                                                                                                                                                                                                                                                                                                                                                                                                                                        |                              |
|                         | Operating income                              | <b>20,388</b><br>(14.1%)                          | <b>8,940</b><br>(8.2%)                                                                                  | - 56.2%                                                                                                                                                                                                                                                                                                                                                                                                                                                                                                                                                                                                                                                                                                                                                                                                                                                                                                                                                                                                                                                                                                                                                                                                                                                                                                                                                                                                                                                                                                                                                                                                                                                                                                                                                                                                                                                                                                                                                                                                                                                                                                                        |                              |
|                         | Ordinary income                               | <b>20,522</b><br>(14.2%)                          | <b>8,709</b><br>(8.0%)                                                                                  | - 57.6%                                                                                                                                                                                                                                                                                                                                                                                                                                                                                                                                                                                                                                                                                                                                                                                                                                                                                                                                                                                                                                                                                                                                                                                                                                                                                                                                                                                                                                                                                                                                                                                                                                                                                                                                                                                                                                                                                                                                                                                                                                                                                                                        |                              |
|                         | Net income                                    | <b>11,256</b><br>(7.8%)                           | <b>5,667</b><br>(5.2%)                                                                                  | - 49.7%                                                                                                                                                                                                                                                                                                                                                                                                                                                                                                                                                                                                                                                                                                                                                                                                                                                                                                                                                                                                                                                                                                                                                                                                                                                                                                                                                                                                                                                                                                                                                                                                                                                                                                                                                                                                                                                                                                                                                                                                                                                                                                                        |                              |
|                         |                                               |                                                   |                                                                                                         |                                                                                                                                                                                                                                                                                                                                                                                                                                                                                                                                                                                                                                                                                                                                                                                                                                                                                                                                                                                                                                                                                                                                                                                                                                                                                                                                                                                                                                                                                                                                                                                                                                                                                                                                                                                                                                                                                                                                                                                                                                                                                                                                | 2                            |

|                                                   |                                                                                       |              |                           | (1           | Millions of yen) |
|---------------------------------------------------|---------------------------------------------------------------------------------------|--------------|---------------------------|--------------|------------------|
| (Millions of yen)                                 | 9 months ended Dec, 2008                                                              | Ratio<br>(%) | 9 months ending Dec, 2009 | Ratio<br>(%) | Rate of change   |
| Net salse                                         | 144,109                                                                               | 100.0        | 109,045                   | 100.0        | - 35,064         |
| Cost of sales                                     | 90,575                                                                                | 62.9         | 68,391                    | 62.7         | - 22,184         |
| SG&A                                              | 33,145                                                                                | 23.0         | 31,713                    | 29.1         | 1,432            |
| Operating income                                  | 20,388                                                                                | 14.1         | 8,940                     | 8.2          | - 11,448         |
| Non-operating income                              | 1,255                                                                                 | 0.9          | 1,096                     | 1.0          | - 159            |
| Non - operating expenses                          | 1,090                                                                                 | 0.7          | 1,327                     | 1.2          | 23               |
| Ordinary income                                   | 20,552                                                                                | 14.3         | 8,709                     | 8.0          | - 11,81:         |
| Extraordinary income                              | 42                                                                                    | 0.0          | 476                       | 0.4          | - 434            |
| Extraordinary loss                                | 1,022                                                                                 | 0.7          | 479                       | 0.4          | - 543            |
| Income before income taxes and minority interests | 19,572                                                                                | 13.6         | 8,705                     | 8.0          | - 10,86          |
| Income taxes - deferred                           | 8,222                                                                                 | 5.7          | 2,998                     | 2.7          | - 5,224          |
| Net income                                        | 11,256                                                                                | 7.8          | 5,667                     | 5.2          | - 5,589          |
|                                                   | eased as a result of the ad<br>deling operation of cigare<br>e : Loss on foreign exch | tte vendi    | ng machines               | oletion of   |                  |