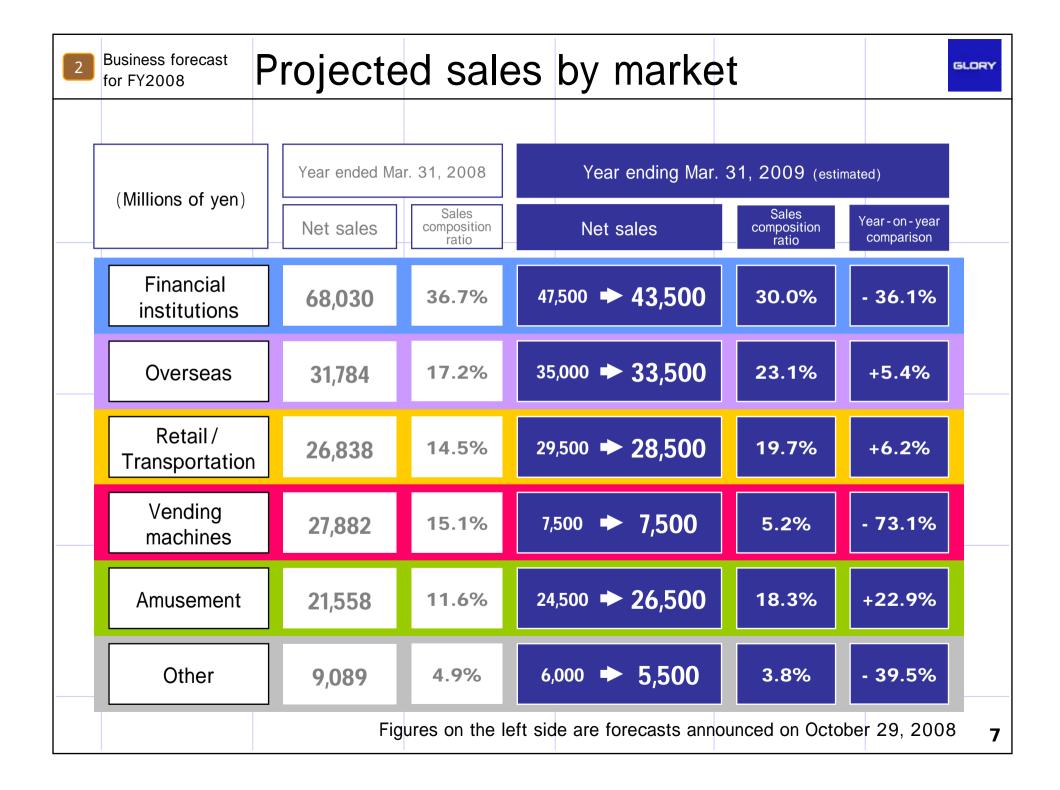

| 13.6         | 8,705                     | 8.0          | - 10,86          |
| Income taxes - deferred                           | 8,222                                                                                 | 5.7          | 2,998                     | 2.7          | - 5,224          |
| Net income                                        | 11,256                                                                                | 7.8          | 5,667                     | 5.2          | - 5,589          |
|                                                   | eased as a result of the ad<br>deling operation of cigare<br>e : Loss on foreign exch | tte vendi    | ng machines               | oletion of   |                  |











| ther information $R$                                           | evision | of proj               | jected div                                               | idends                                   |  |
|----------------------------------------------------------------|---------|-----------------------|----------------------------------------------------------|------------------------------------------|--|
|                                                                |         |                       |                                                          |                                          |  |
|                                                                |         | Our divide            | nd policy                                                |