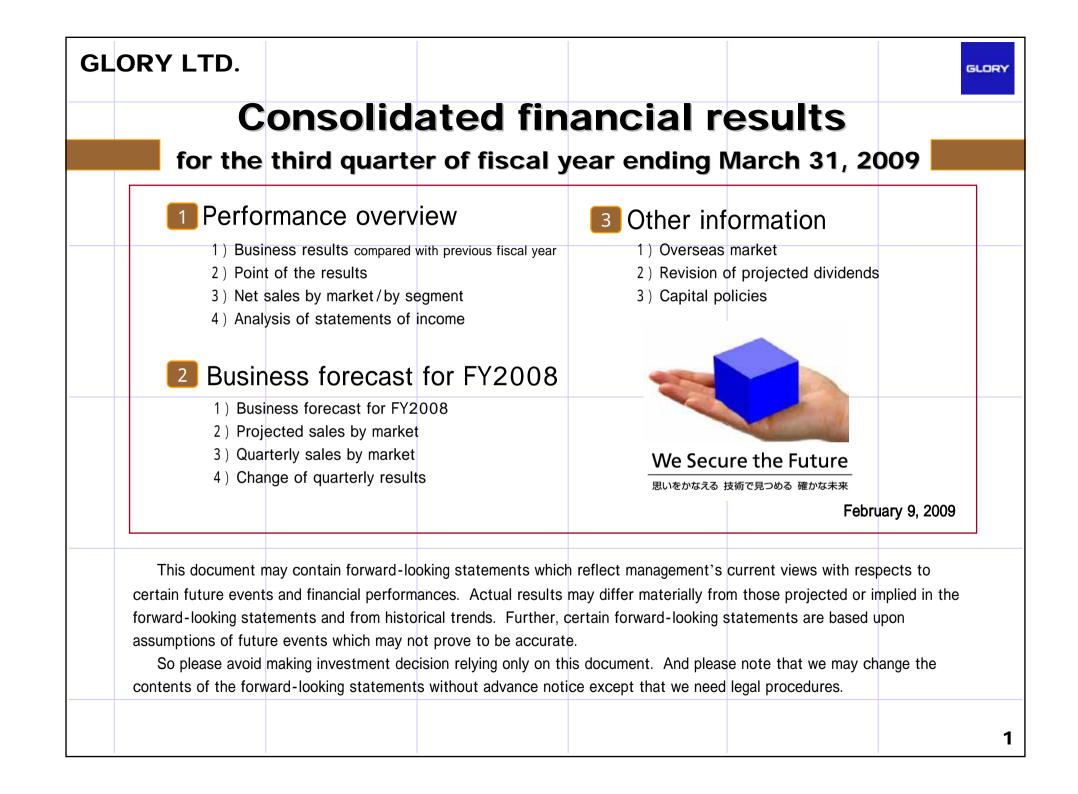

| Performance<br>overview | Busine                                        | ess result                                        | S compared wit                                                                                          | h previous fisca