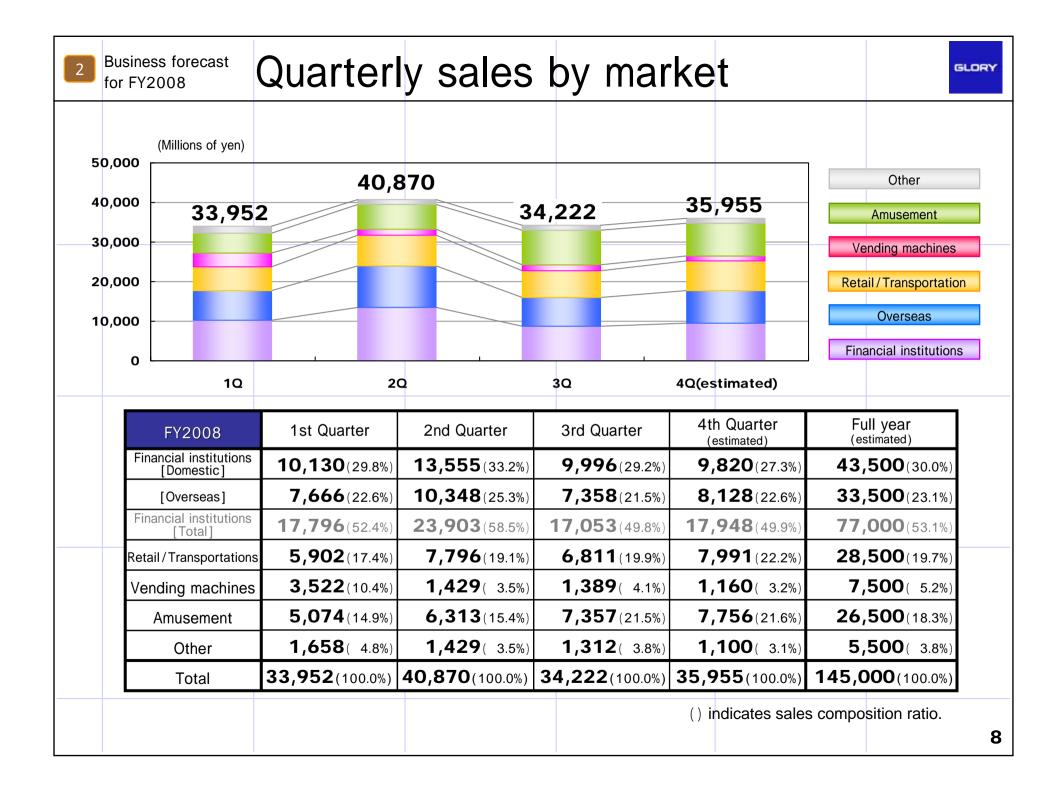

| 13.6         | 8,705                     | 8.0          | - 10,86          |
| Income taxes - deferred                           | 8,222                                                                                 | 5.7          | 2,998                     | 2.7          | - 5,224          |
| Net income                                        | 11,256                                                                                | 7.8          | 5,667                     | 5.2          | - 5,589          |
|                                                   | eased as a result of the ad<br>deling operation of cigare<br>e : Loss on foreign exch | tte vendi    | ng machines               | oletion of   |                  |











| ther information $R$                                           | evision | of proj               | jected div                                               | idends                                   |  |
|----------------------------------------------------------------|---------|-----------------------|----------------------------------------------------------|------------------------------------------|--|
|                                                                |         |                       |                                                          |                                          |  |
|                                                                |         | Our divide            | nd policy                                                |