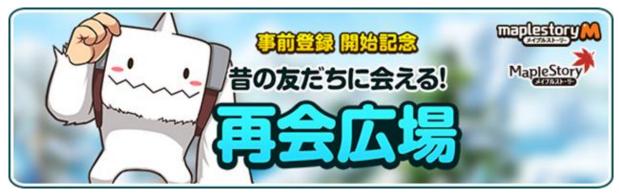

#### You can reunite with your old friends...!? Reunion Square opens!

If you log in to the special website "Reunion Square" shown below, using a character you have previously created in the PC version of *MapleStory*, you will be able to send messages to your friends. Or maybe you would get messages from your old friends...!?

If you have forgotten your Maple ID, look for your friends on the free forum!

## ■ Reunion Square (Japanese only):

https://maplestory.nexon.co.jp/maplestorym/reunion/