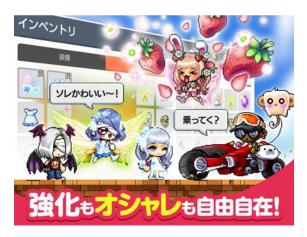

## **■**Training

Players can choose from a wide range of jobs/classes and train their characters their own way. You can also enjoy fashion!Train your own original character!