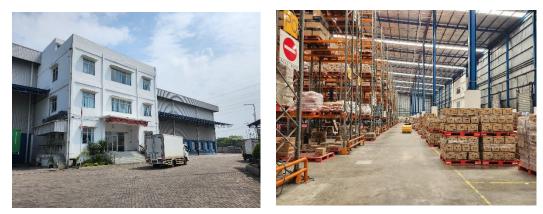

ped with cold storage |
| 【Land Site    | Area】    | Approximately 31,390 m                                      |
| 【Net Leasable | Area】    | In total approximately 21,651 m including                   |
|               |          | Dry warehouse approximately 18,732 m                        |
|               |          | Cold storage approximately 1,983 m (-24℃ ~ +5℃)             |
|               |          | Office space approximately 936 m                            |
| 【Floor Ca     | apacity】 | 5 tons/m                                                    |
| [Clearance    | Height】  | 14 ~ 15 m                                                   |
| [Completion   | Year】    | 2019                                                        |

# ■ External and Internal View of the Project



# Property's Location



Source: ©OpenStreetMapContributors (opendatacommons.crg) partially edited

#### About NWP Property

NWP Property is one of Indonesia's largest and fastest-growing consumer infrastructure platforms with exposure to community retail and logistics infrastructure. NWP Property's portfolio of modern retail assets consists of the largest independent network of modern community-based shopping malls in Indonesia, while its growing logistics warehouses business is supported by New Economy demand growth drivers. Since its inception in 2015 as a joint venture between Warburg Pincus and PT City Retail Developments, NWP Property has experienced rapid growth. Currently NWP Property has over 50 shopping malls and logistics assets in its portfolio totaling over 1 million square