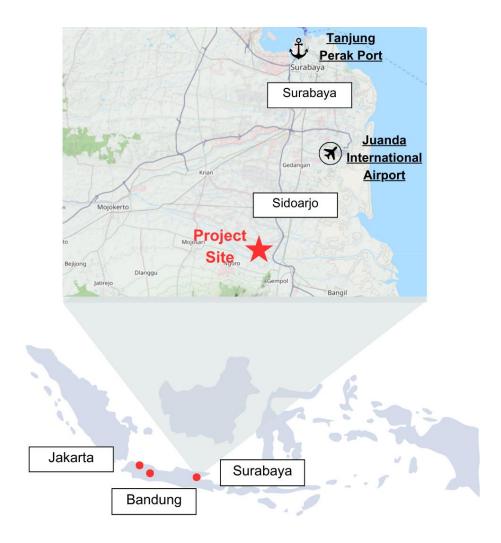

\*1 Cella Management Pte. Ltd. is a joint venture formed by CRE Asia Pte. Ltd., NWP Property (CEO/Kevin Kow, Headquarter/South Jakarta, Indonesia), and Mr. Bonny Budi Setiawan.

The Project is strategically located in Sidoarjo, which is next to Surabaya, or Indonesia's second-largest city. This prime location offers about 40 km connectivity to Tanjung Perak Port and Juanda International Airport each, ensuring efficient logistics distribution across East Java and beyond. Additionally, the Project has been entirely leased out with a local leading hypermarket retailer during the pre-acquisition stage.

# Property's Location

Source: ©OpenStreetMapContributors (opendatacommons.crg) partially edited