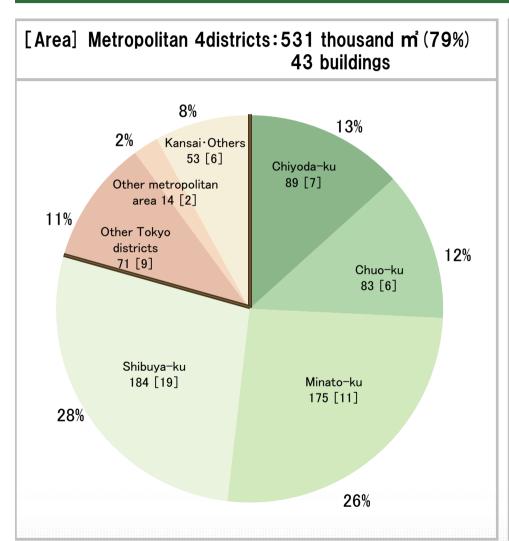

| Operating revenue | 35.1   | 38.5   | 3.4        | 61.0%    |
| results        | Operating income  | (2.0)  | (0.9)  | 1.1        | _        |
|                | Operating revenue | 59.4   | 63.1   | 3.7        | _        |
| Full-year      | Operating income  | (1.3)  | 1.5    | 2.8        | _        |

<sup>(\*1)</sup> The figures for the year ending March 2015 (Full-year) are forecasts and those for the year ended March 2014 and year ending March 2015 (Q3) are actual results.

<sup>(\*2)</sup> Figures of the new segments for the fiscal year ended March 31, 2014 (Full-year) are based on the estimated amounts.

# Reference 1 Target Indicators in the Medium – and Long-Term Management Plan "Value Frontier 2020"



#### Office Buildings: Floor space 669 thousand m, Total of 60 buildings





# Reference 3 Major properties [Office building]

As of Sep. 30, 2014

|         | \rea<br>buildings] | Major properties<br>[Building] | Year built | Total floor<br>space ※ | notes                  |