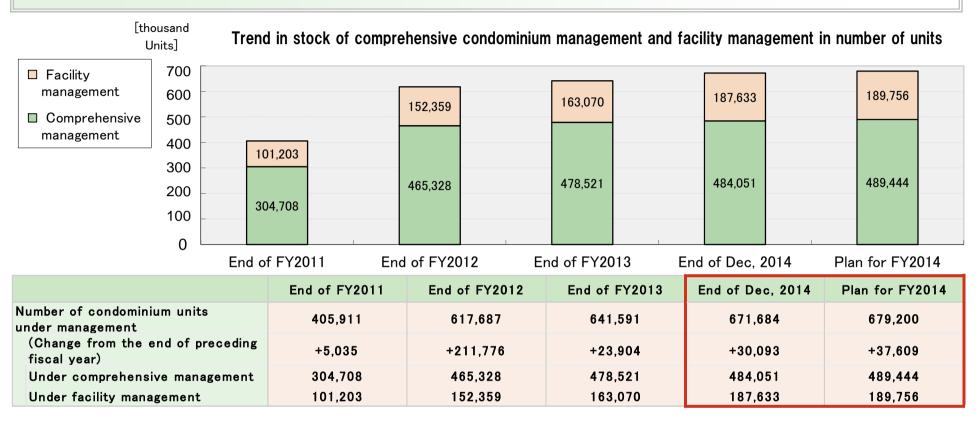

------------------------------------|---------------|--------------------|------------|
| Operating revenue                                  | 139.1         | 141.3              | 2.2        |
| Property Management                                | 93.2          | 95.5               | 2.4        |
| Constructions of common areas of condominiums etc. | 41.4          | 41.4               | (0.0)      |
| Others                                             | 4.5           | 4.3                | (0.2)      |
| Operating income                                   | 9.2           | 9.4                | 0.2        |

<sup>\*</sup> Figures of the new segments for the fiscal year ended March 31, 2014 (Full-year) are based on the estimated amounts.

#### **Property Management (2) Stock of properties**





#### Real Estate Agents (1) FY2014 Q3 (First Nine Months)

#### Q3: Increase revenues and decrease income FY2014: Increase revenues and income

(¥ billion)

| Third Quarter First Nine Months | FY2013<br>Q3(Apr-Dec) | FY2014<br>Q3(Apr-Dec) | Comparison |
|---------------------------------|-----------------------|-----------------------|------------|
| Operating revenue               | 39.8                  | 40.2                  | 0.4        |
| Real-estate sales agent         | 27.8                  | 29.3                  | 1.5        |
| Consignment sales               | 2.8                   | 2.0                   | (0.9)      |
| Real-estate sales               | 7.5                   | 7.3                   | (0.2)      |
| Other                           | 1.6