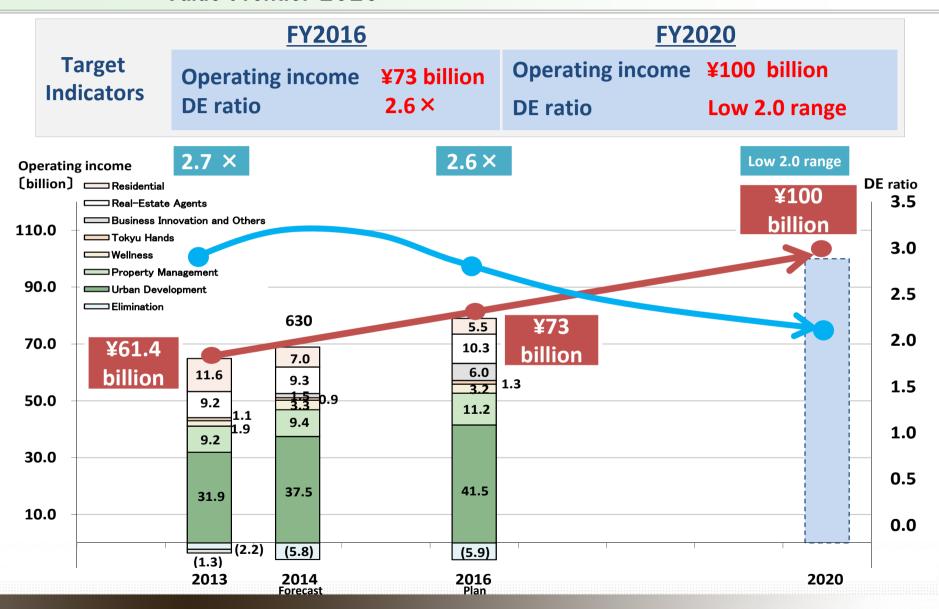

# Reference 1 Target Indicators in the Medium – and Long-Term Management Plan "Value Frontier 2020"