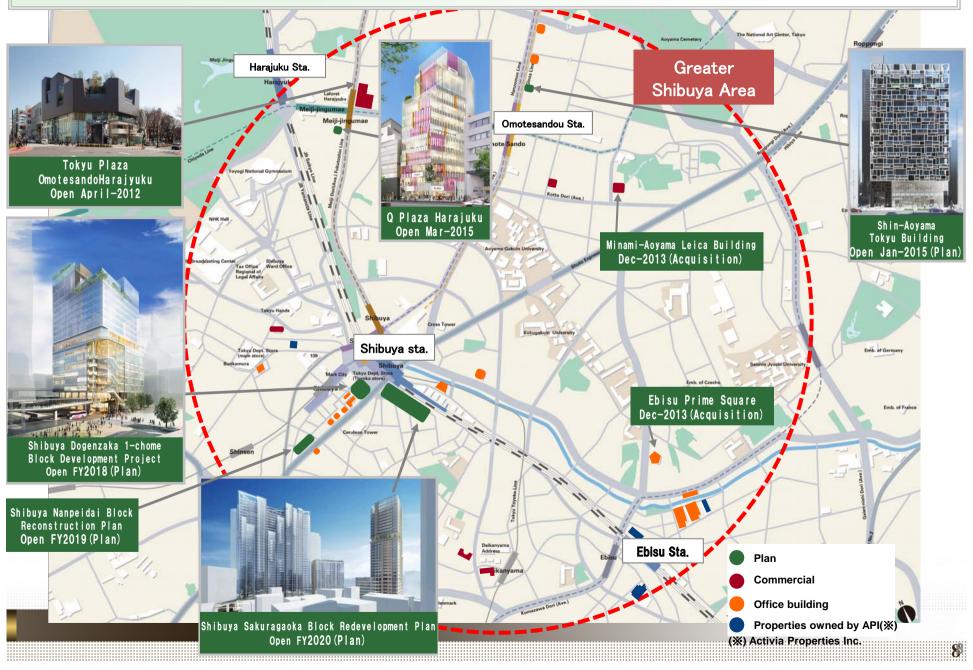

# **Urban Development (3) Major projects 1**

| FY   | Projects                                                                                                                                                                 | Usage                        | Floor space※<br>(thousand m³) | 0       | pen        |
|------|--------------------------------------------------------------------------------------------------------------------------------------------------------------------------|------------------------------|-------------------------------|---------|------------|
|      | Shiodome Building                                                                                                                                                        | Office<br>Commercial         | 119                           | Apr-14  | (Acquired) |
|      | Nikko Shibuya Nanpeidai Building                                                                                                                                         | Office                       | 7                             | Apr-14  | (Acquired) |
|      | Market Square Sagamihara                                                                                                                                                 | Commercial                   | 15                            | July-14 |            |
|      | Northport Mall                                                                                                                                                           | Commercial                   | 141                           | Sep-14  | (Acquired) |
| 2014 | Kichijoji Place                                                                                                                                                          | Commercial                   | 9                             | Sep-14  | (Acquired) |
|      | Shinjuku i-land                                                                                                                                                          | Office                       | 213                           | Oct-14  | (Acquired) |
|      | Daini Musashino Building                                                                                                                                                 | Commercial                   | 6                             | Nov-14  | (Acquired) |
|      | Shin-Aoyama Tokyu Building                                                                                                                                               | Office                       | 9                             | Feb-15  |            |
|      | Q Plaza Harajuku                                                                                                                                                         | Commercial                   | 8                             | Mar-15  |            |
|      | Futako Tamagawa Rise (Phase II Project)                                                                                                                                  | Office<br>Commercial         | 157                           | Apr-15  |            |
| 2015 | Morinomiya Q's MALL BASE (Building with land lease rights)                                                                                                               | Commercial                   | 24                            | FY2015  |            |
|      | (tentative name) Ginza 5-chome Project                                                                                                                                   | Commercial                   | 50                            | FY2015  |            |
| 2018 | Shibuya Dogenzaka 1-chome Block Development Project                                                                                                                      | Office<br>Commercial         | 59                            | FY2018  |            |
| 2019 | Urban Redevelopment "Step Up" Project Takeshiba District (Building with land lease rights)  XPart of the project (residential properties) to open for business in FY2017 | Office<br>Commercial         | 200                           | FY2019  |            |
|      | Shibuya Nanpeidai Block Reconstruction Plan                                                                                                                              | Office                       | 45                            | FY2019  |            |
| 2020 | Shibuya Sakuragaoka Block Redevelopment Plan                                                                                                                             | Office housing<br>Commercial | 241                           | FY2020  |            |

# **Urban Development (4) Major projects 2**

#### **Urban Development (5) Major projects 3**

- 1 Northport Mall (Yokohamashikouhoku-ku) approx. 141,000m² Sep-2014 (Acquired)
- 2Shinjuku i-land (Shinjuku-ku, Tokyo) approx. 213,000m Oct-2014 (Acquired)
- 3 Daini Musashino Building (Shinjuku-ku, Tokyo) approx. 6,000m² Nov-2014 (Acquired)
- \* Total floor space (before taking our equity into account)