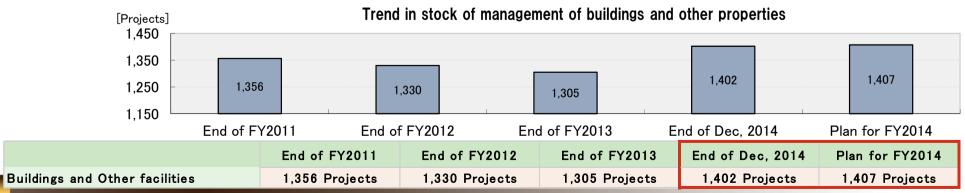

----------------------------------|---------------|--------------------|------------|
| Operating revenue                                  | 139.1         | 141.3              | 2.2        |
| Property Management                                | 93.2          | 95.5               | 2.4        |
| Constructions of common areas of condominiums etc. | 41.4          | 41.4               | (0.0)      |
| Others                                             | 4.5           | 4.3                | (0.2)      |
| Operating income                                   | 9.2           | 9.4                | 0.2        |

<sup>\*</sup> Figures of the new segments for the fiscal year ended March 31, 2014 (Full-year) are based on the estimated amounts.

#### **Property Management (2) Stock of properties**





#### Real Estate Agents (1) FY2014 Q3 (First Nine Months)

#### Q3: Increase revenues and decrease income FY2014: Increase revenues and income

(¥ billion)

| Third Quarter First Nine Months | FY2013<br>Q3(Apr-Dec) | FY2014<br>Q3(Apr-Dec) | Comparison |
|---------------------------------|-----------------------|-----------------------|------------|
| Operating revenue               | 39.8                  | 40.2                  | 0.4        |
| Real-estate sales agent         | 27.8                  | 29.3                  | 1.5        |
| Consignment sales               | 2.8                   | 2.0                   | (0.9)      |
| Real-estate sales               | 7.5                   | 7.3                   | (0.2)      |
| Other                           | 1.6                   |