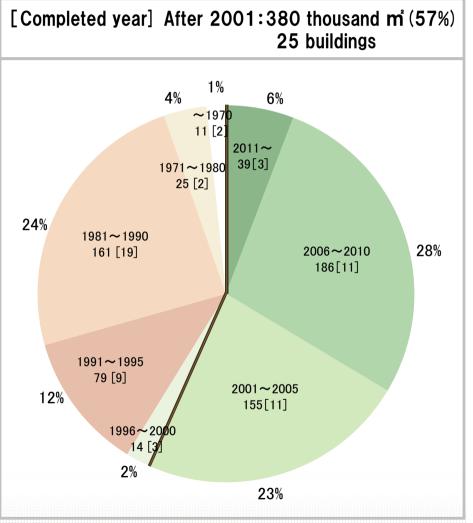

Operating revenue | 35.1   | 38.5   | 3.4        | 61.0%    |
| results        | Operating income  | (2.0)  | (0.9)  | 1.1        | _        |
|                | Operating revenue | 59.4   | 63.1   | 3.7        | _        |
| Full-year      | Operating income  | (1.3)  | 1.5    | 2.8        | _        |

<sup>(\*1)</sup> The figures for the year ending March 2015 (Full-year) are forecasts and those for the year ended March 2014 and year ending March 2015 (Q3) are actual results.

<sup>(\*2)</sup> Figures of the new segments for the fiscal year ended March 31, 2014 (Full-year) are based on the estimated amounts.

# Reference 1 Target Indicators in the Medium – and Long-Term Management Plan "Value Frontier 2020"



#### Office Buildings: Floor space 669 thousand m, Total of 60 buildings





# Reference 3 Major properties [Office building]

As of Sep. 30, 2014

|         | \rea<br>buildings] | Major properties<br>[Building] | Year built | Total floor<br>space ※ | notes                  |