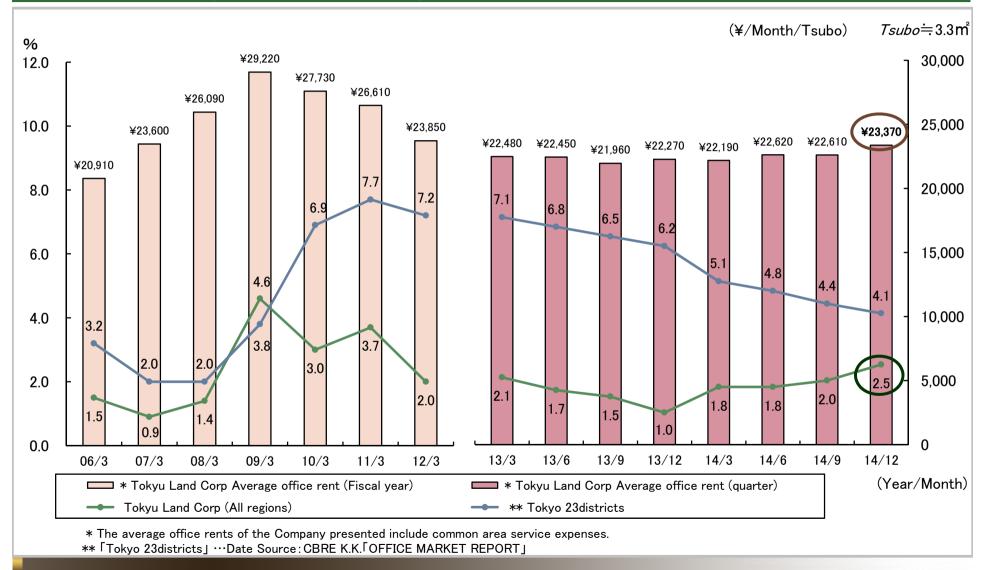

#### **Urban Development (2) Vacancy Rate and Rent**

As of Dec-31, 2014 Vacancy rate 2.5%

(Tenants actually moving in and out, Office buildings and commercial facilities)