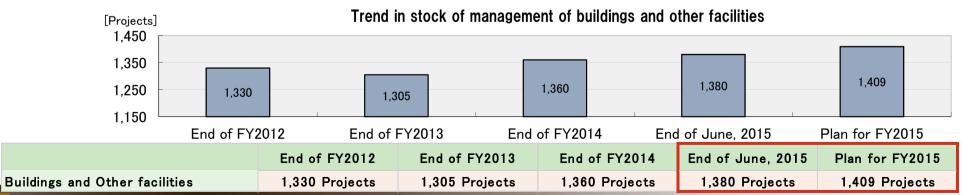

| 23.8                  | 22.8                  | (1.0)      |   |
| Buildings                        | 7.5                   | 10.4                  | 2.9        |   |
| Operating income                 | 1.7                   | 1.7                   | (0.0)      |   |

| Progress |
|----------|
| 22.4%    |
|          |
|          |
| 19.1%    |

| Full-year         | FY2014 | FY2015<br>forecast | Comparison |
|-------------------|--------|--------------------|------------|
| Operating revenue | 136.1  | 148.2              | 12.1       |
| Condominiums      | 102.8  | 111.4              | 8.7        |
| Buildings         | 33.3   | 36.7               | 3.4        |
| Operating income  | 9.1    | 8.8                | (0.3)      |

#### **Property Management (2) Stock of properties**





#### Real Estate Agents (1) FY2015 Q1 (First Three Months)

#### Q1: Increase revenues and income FY2015: Increase revenues and Decrease income

(¥ billion)

| First Quarter First Three Months | FY2014<br>Q1(Apr-Jun) | FY2015<br>Q1(Apr-Jun) | Comparison |
|----------------------------------|-----------------------|-----------------------|------------|
| Operating revenue                | 12.3                  | 16.2                  | 3.9        |
| Real-estate sales agent          | 8.2                   | 10.2                  | 2.0        |
| Consignment sales                | 0.6                   | 0.3                   | (0.3)      |
| Real-estate sales                | 2.8                   | 5.2                   | 2.4        |
| Other                            | 0.7