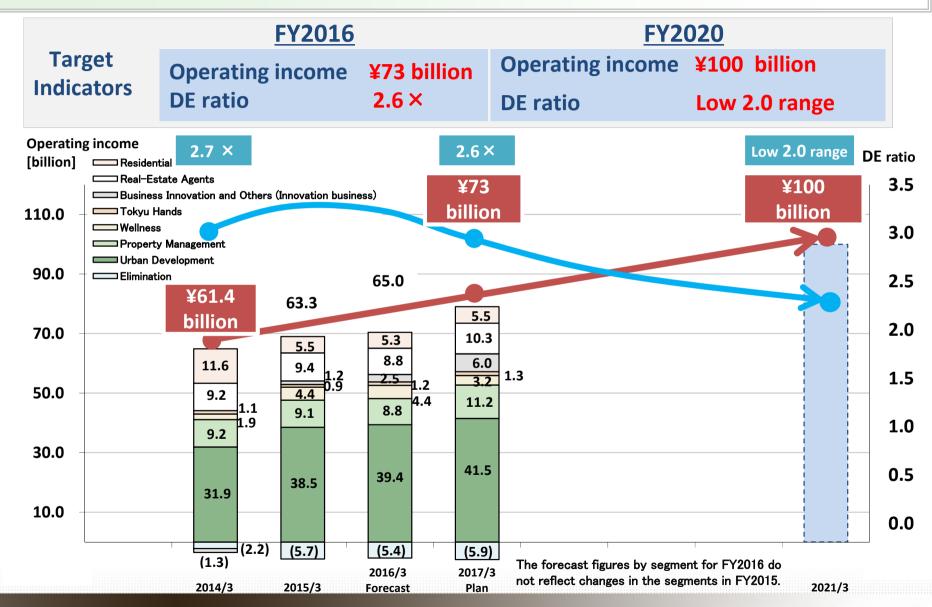

# Reference 1 Target Indicators in the Medium - and Long-Term Management Plan "Value Frontier 2020"