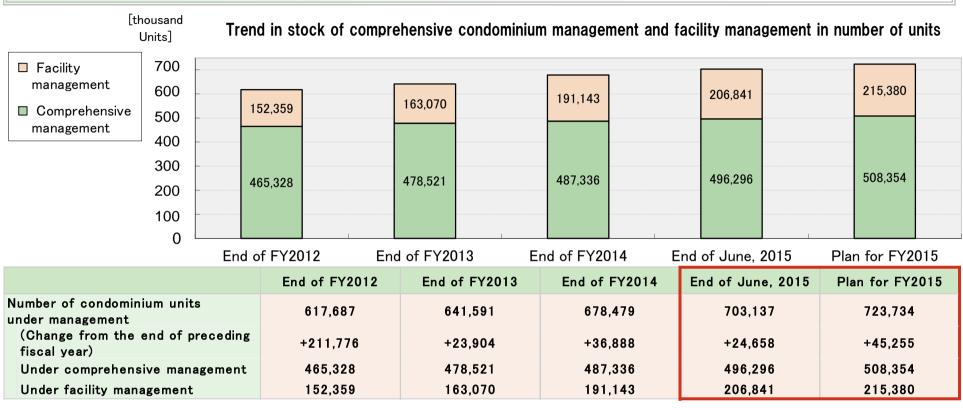

| 23.8                  | 22.8                  | (1.0)      |   |
| Buildings                        | 7.5                   | 10.4                  | 2.9        |   |
| Operating income                 | 1.7                   | 1.7                   | (0.0)      |   |

| Progress |
|----------|
| 22.4%    |
|          |
|          |
| 19.1%    |

| Full-year         | FY2014 | FY2015<br>forecast | Comparison |
|-------------------|--------|--------------------|------------|
| Operating revenue | 136.1  | 148.2              | 12.1       |
| Condominiums      | 102.8  | 111.4              | 8.7        |
| Buildings         | 33.3   | 36.7               | 3.4        |
| Operating income  | 9.1    | 8.8                | (0.3)      |

#### **Property Management (2) Stock of properties**





#### Real Estate Agents (1) FY2015 Q1 (First Three Months)

#### Q1: Increase revenues and income FY2015: Increase revenues and Decrease income

(¥ billion)

| First Quarter First Three Months | FY2014<br>Q1(Apr-Jun) | FY2015<br>Q1(Apr-Jun) | Comparison |
|----------------------------------|-----------------------|-----------------------|------------|
| Operating revenue                | 12.3                  | 16.2                  | 3.9        |
| Real-estate sales agent          | 8.2                   | 10.2                  | 2.0        |
| Consignment sales                | 0.6                   | 0.3                   | (0.3)      |
| Real-estate sales                | 2.8                   | 5.2                   | 2.4        |
| Other                            | 0.7