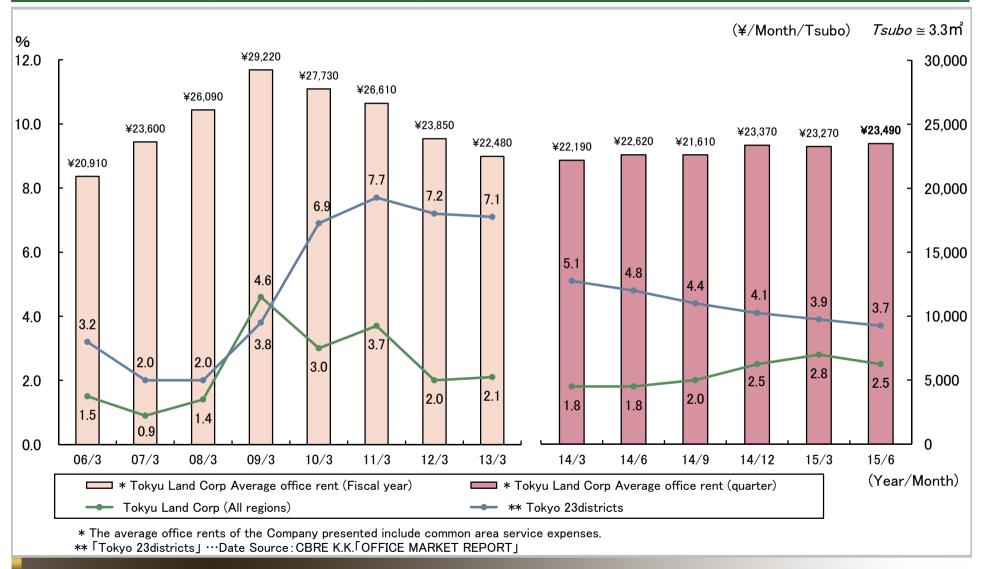

#### **Urban Development (2) Vacancy Rate and Rent**

As of June-30, 2015 Vacancy rate 2.5%

(Tenants actually moving in and out, Office buildings and commercial facilities)