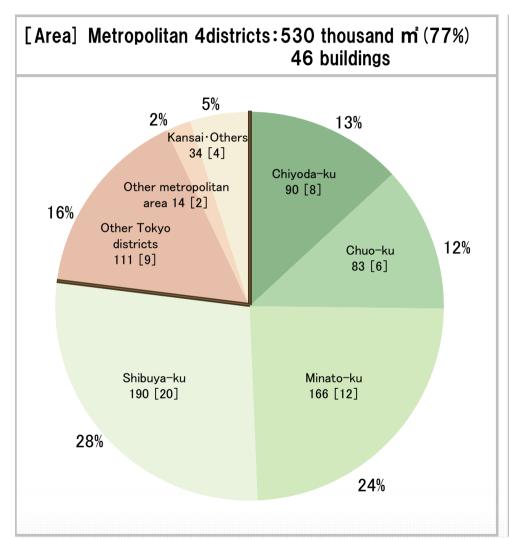

#### Office Buildings: Floor space 689 thousand m, Total of 61 buildings

#### Reference 5 Major properties [Office building]