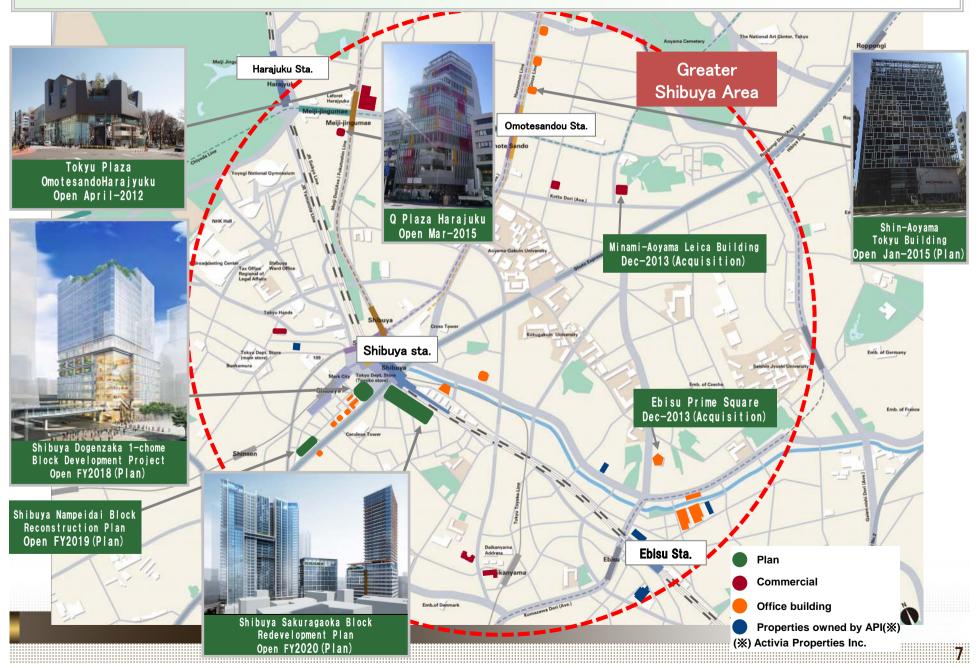

erties) to open for business in FY2017 | Office · housing<br>Commercial | 200                          | FY2019            |
|      | Shibuya Nampeidai Block Reconstruction Plan                                                                                                                               | Office                         | 46                           | FY2019            |
| 2020 | Shibuya Sakuragaoka Block Redevelopment Plan                                                                                                                              | Office · housing<br>Commercial | 250                          | FY2020            |

**%**Floor space of all the projects (before taking our equity into account)

#### Urban Development (4) Major projects 2 Greater Shibuya Area



#### Residential (1) FY2015 Q1 (First Three Months)

#### Q1: Decrease revenues and income FY2015:Increase revenues and Decrease income

(¥billion)

| First Quarter First Three Months | FY2014<br>Q1(Apr-Jun) | FY2015<br>Q1(Apr-Jun) | Comparison |
|----------------------------------|-----------------------|-----------------------|------------|
| Operating revenue                | 19.6                  | 15.9                  | (3.7)      |
| Condominiums                     | 12.1                  | 10.1                  | (2.0)      |
| Detached housing                 | 0.6                   | 0.6                   | 0.0        |
| Others                           | 6.9                   | 5.2                   | (1.7)      |
| Operating income                 | 1.2                   |