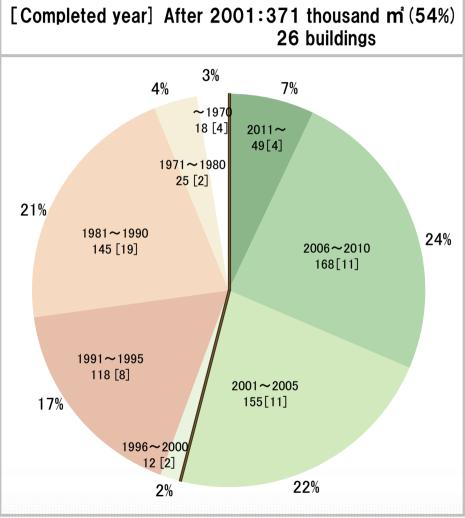

#### Office Buildings: Floor space 689 thousand m, Total of 61 buildings

#### Reference 5 Major properties [Office building]