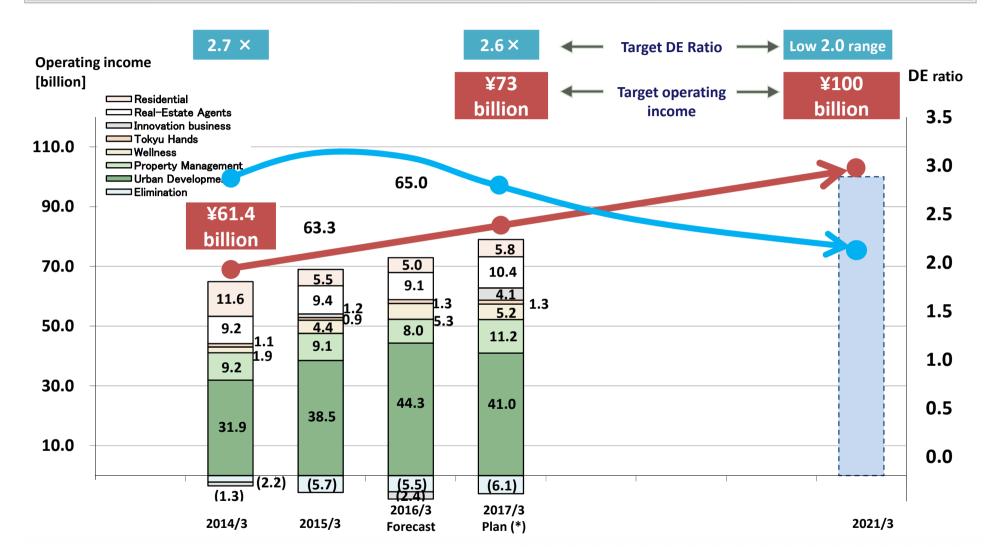

#### Reference 1 Medium - and Long-Term Management Plan "Value Frontier 2020"

<sup>(\*)</sup> The forecast figures for the fiscal year ending March 31, 2017 are estimated amounts reflecting the change in segments made during the fiscal year ended March 31, 2016 from the operating income by segment announced in the medium— and long—term management plan in October 2015.