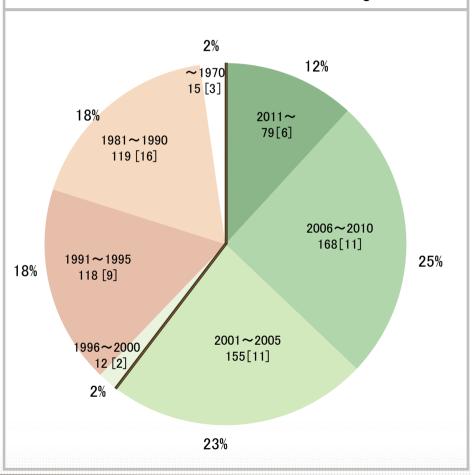

#### **Urban Development (2) Vacancy Rate and Rent**

As of Dec-31, 2015 Vacancy rate 1.9%

(Tenants actually moving in and out, Office buildings and commercial facilities)