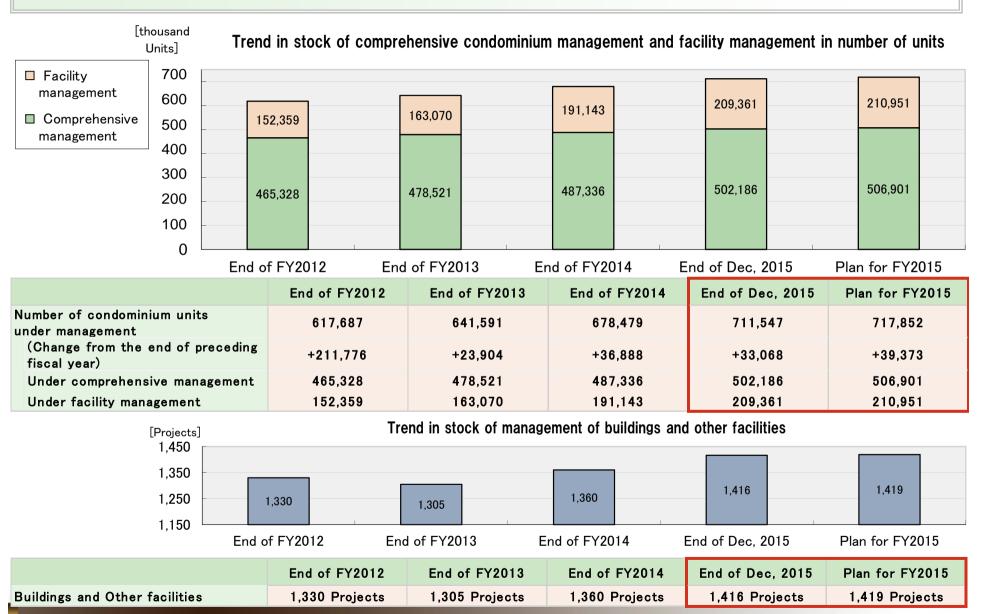

| 76.7                  | 2.9        |
| Buildings                       | 23.4                  | 29.2                  | 5.8        |
| Operating income                | 5.7                   | 6.3                   | 0.6        |

| (1.511110117 |
|--------------|
| Progress     |
| 72.5%        |
|              |
|              |
| 78.6%        |

| Full-year         | FY2014 | FY2015<br>forecast | Comparison |
|-------------------|--------|--------------------|------------|
| Operating revenue | 136.1  | 146.0              | 9.9        |
| Condominiums      | 102.8  | 108.4              | 5.6        |
| Buildings         | 33.3   | 37.6               | 4.3        |
| Operating income  | 9.1    | 8.0                | (1.1)      |

#### **Property Management (2) Stock of properties**



#### Real Estate Agents (1) FY2015 Q3 (First Nine Months)

#### Q3: Increase revenues and income FY2015: Increase revenues and Decrease income

(¥ billion)

| Third Quarter First Nine Months | FY2014<br>Q3(Apr-Dec) | FY2015<br>Q3(Apr-Dec) | Comparison |
|---------------------------------|-----------------------|-----------------------|------------|
| Operating revenue               | 40.2                  | 50.2                  | 10.0       |
| Real-estate sales agent         | 29.3                  | 34.0                  | 4.7        |
| Consignment sales               | 2.0                   | 1.5                   | (0.4)      |
| Real-estate sales               | 7.3                   | 12.4                  | 5.1        |
| Other                           | 1.7                   |