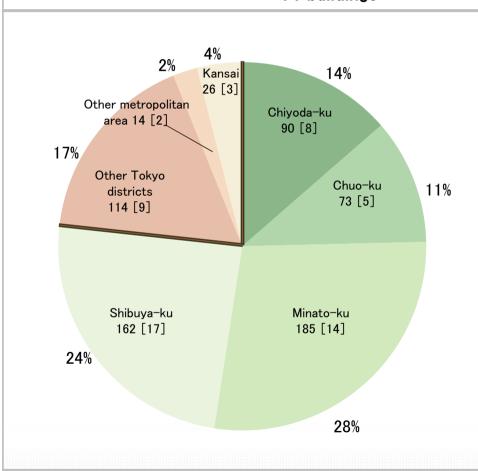

#### **Urban Development (2) Vacancy Rate and Rent**

As of Dec-31, 2015 Vacancy rate 1.9%

(Tenants actually moving in and out, Office buildings and commercial facilities)