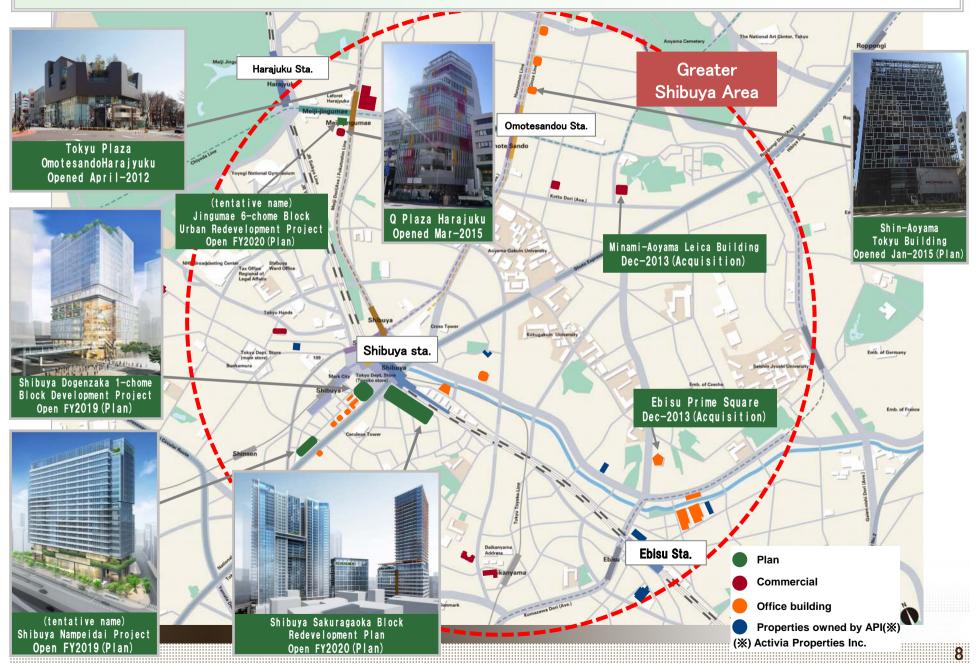

#### Urban Development (4) Major projects 2 Greater Shibuya Area

### **Urban Development (3) Major projects 1**

| FY   | Projects                                                                                   | Usage                           | Floor space※<br>(thousand ㎡) | 0      | pen        |
|------|--------------------------------------------------------------------------------------------|---------------------------------|------------------------------|--------|------------|
|      | Shiodome Building                                                                          | Office<br>Commercial            | 119                          | Apr-14 | (Acquired) |
|      | Nikko Shibuya Nampeidai Building                                                           | Office                          | 7                            | Apr-14 | (Acquired) |
|      | Northport Mall                                                                             | Commercial                      | 141                          | Sep-14 | (Acquired) |
| 2014 | Kichijoji Place                                                                            | Commercial                      | 9                            | Sep-14 | (Acquired) |
| 2014 | Shinjuku i-land                                                                            | Office                          | 213                          | Oct-14 | (Acquired) |
|      | Daini Musashino Building                                                                   | Commercial                      | 6                            | Nov-14 | (Acquired) |
|      | Shin-Aoyama Tokyu Building                                                                 | Office                          | 9                            | Feb-15 |            |
|      | Q Plaza Harajuku                                                                           | Commercial                      | 8                            | Mar-15 |            |
|      | CROSS PLACE Hamamatsucho                                                                   | Office                          | 12                           | Apr-15 | (Acquired) |
|      | Futako Tamagawa Rise (Phase II Project)                                                    | Office<br>Commercial            | 157                          | Apr-15 |            |
| 2015 | Morinomiya Q's MALL BASE (Building with land lease rights)                                 | Commercial                      | 24                           | Apr-15 |            |
|      | Market Square Kawasaki East (Subleased)                                                    | Commercial                      | 30                           | Feb-16 |            |
|      | Tokyu Plaza Ginza                                                                          | Commercial                      | 50                           | Mar-16 |            |
| 2017 | MM21-32 Block Office Project                                                               | Office                          | 55                           | FY2017 |            |
|      | Shibuya Dogenzaka 1-chome Block Development Project                                        | Office<br>Commercial            | 59                           | FY2019 |            |
| 2019 | Urban Redevelopment "Step Up" Project Takeshiba District (Building with land lease rights) | Office housing<br>Commercial    | 200                          | FY2019 |            |
|      | (tentative name) Shibuya Nampeidai Project                                                 | Office                          | 46                           | FY2019 |            |
| 2020 | (tentative name) Jingumae 6-chome Block Urban Redevelopment Project                        | Commercial<br>Public facilities | 22                           | FY2020 |            |
| 2020 | Shibuya Sakuragaoka Block Redevelopment Plan                                               | Office housing<br>Commercial    | 250                          | FY2020 |            |