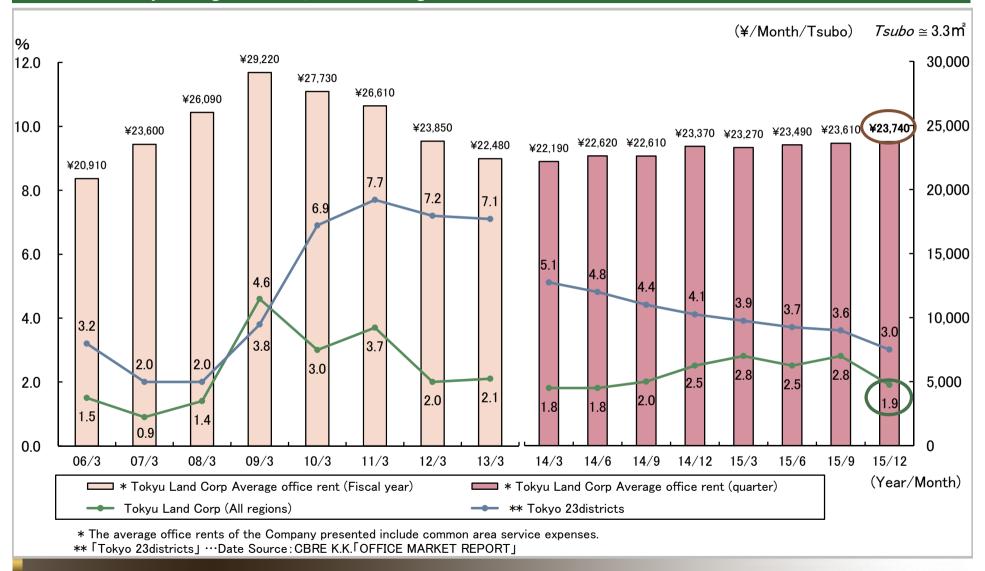

#### **Urban Development (2) Vacancy Rate and Rent**

As of Dec-31, 2015 Vacancy rate 1.9%

(Tenants actually moving in and out, Office buildings and commercial facilities)