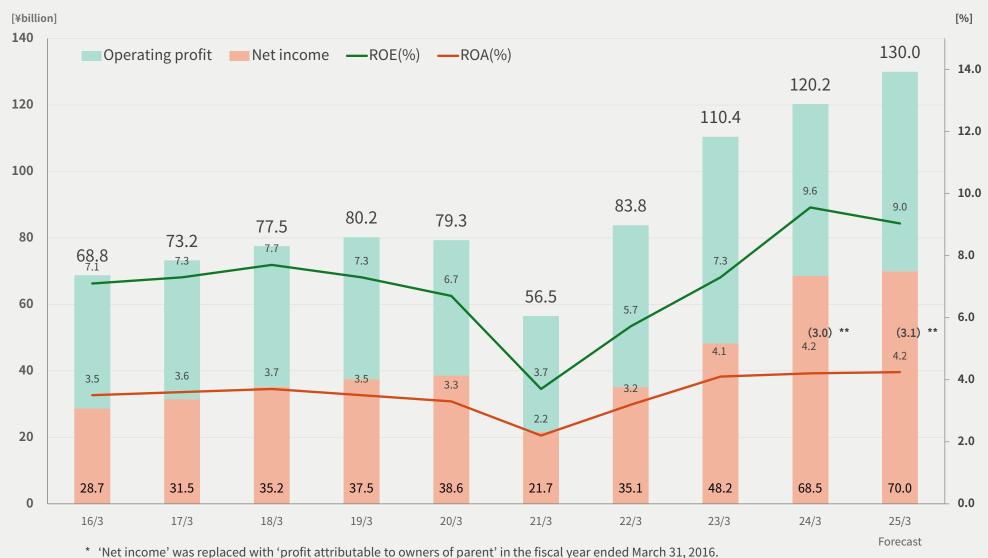

# **Breakdown of Results by Segment**

# Trends in business performance

<sup>\*\*</sup> Figures in parentheses are ROA of Asset-utilizing business