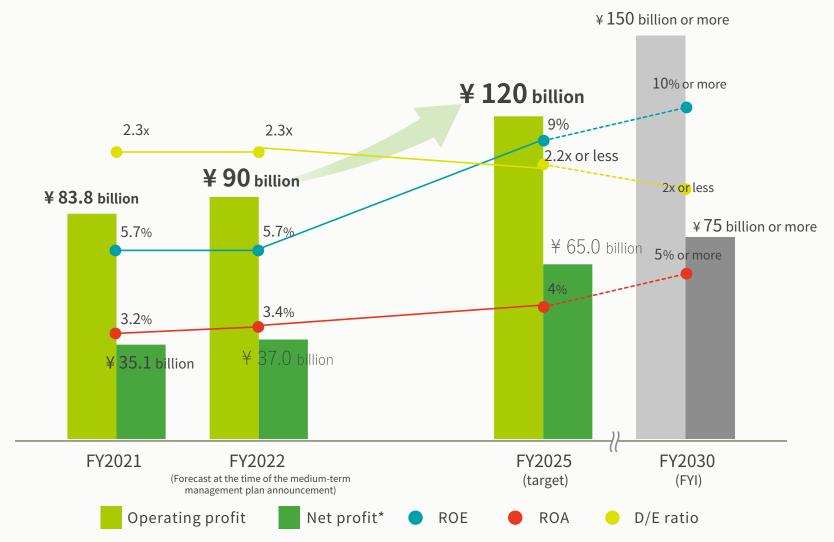

50 cases or more

100%

100%

**Efficiency** 

ROE ROA

9%

**EPS** ¥90 or more **Profit targets** 

**Operating profit** ¥ 120 billion

> **Net profit** ¥ 65 billion\*4

**Financial soundness** 

D/E ratio

2.2x or

less

**EBITDA** multiple

10x or less

<sup>\*1:</sup> Detailed targets are stated on p. 34. \*2: Tokyu Cosmos Members Club questionnaire \*3: Scope 1 & 2 under SBT certification \*4: Profit attributable to owners of parent

# Transitions in Target Indicators (financial indicators)

Aim for profit growth and efficiency improvement toward FY2025 through our business restructuring during the first half of the plan and the start of operations with our large-scale development properties.

# Operating Profit by Business Segment (by business division)

|                                                                 | FY2021         | FY2022 (Forecast at the time of the medium-term management plan announcement) | FY2025<br>(target)     |
|-----------------------------------------------------------------|----------------|-------------------------------------------------------------------------------|------------------------|
|                                                                 | ¥83.8 billion  | ¥90.0 billion                                                                 | ¥120.0 billion         |
| Urban Development                                               | 51.9           | 49.7                                                                          | 50.0                   |
| Office and commercial facility*<br>(profit on sales from above) | 43.1<br>[22.8] | 44.7<br>[approx. 27.0]                                                        | 40.0<br>[approx. 18.0] |
| Residential*                                                    | 8.9            | 5.0                                                                           | 10.0                   |
| Strategic Investment                                            | 14.7           | 11.7                                                                          | 28.0                   |
| Infrastructure and industry*                                    | 9.0            | 10.5                                                                          | 20.0                   |
| Investment management business*                                 | 5.5            | 5.3                                                                           | 7.0                    |
| Overseas operations*                                            | 0.2            | (4.0)                                                                         | 1.0                    |
| Property Management & Operation                                 | (0.1)          | 11.9                                                                          | 25.0                   |
| Property management*                                            | 7.9            | 11.0                                                                          | 14.5                   |
| Wellness*                                                       | (5.3)          | 0.3                                                                           | 10.0                   |
| Environmental and greening management*                          | 0.8            | 0.5                                                                           | 0.5                    |
| Tokyu Hands business*                                           | (4.0)          | -                                                                             | -                      |
| Real Estate Agents                                              | 26.1           | 27.8                                                                          | 35.0                   |
| Real estate brokerage <sup>*</sup>                              | 21.1           | 22.7                                                                          | 27.0                   |
| Rental housing service, etc.                                    | 4.7            | 5.1                                                                           | 8.0                    |
| Elimination                                                     | (8.9)          | (11.1)                                                                        | (18.0)                 |