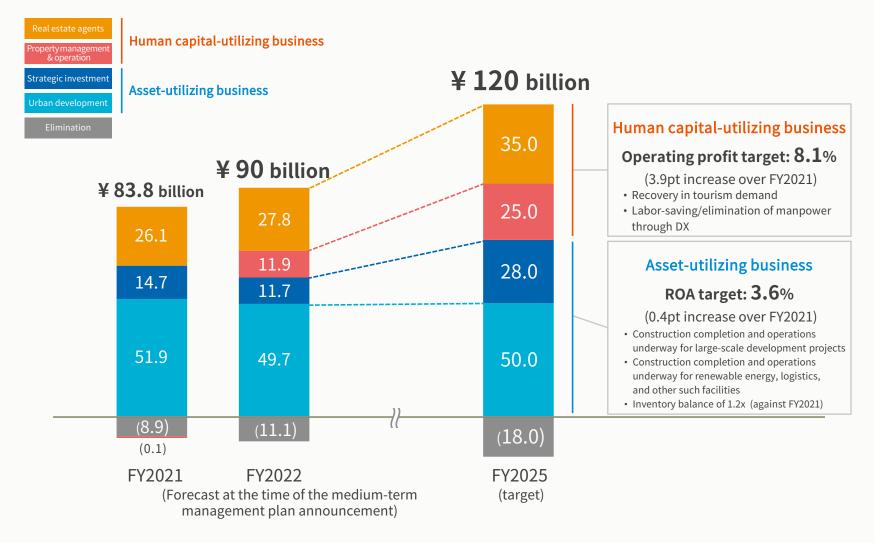

# Transitions in Operating Profit by Business Segment

Management and operations needs from a recovery in tourism demand and strategic investments to boost infrastructure and industry-related businesses will lead profit growth.

# Operating Profit by Business Segment (by business division)

|                                                                 | FY2021         | FY2022 (Forecast at the time of the medium-term management plan announcement) | FY2025<br>(target)     |
|-----------------------------------------------------------------|----------------|-------------------------------------------------------------------------------|------------------------|
|                                                                 | ¥83.8 billion  | ¥90.0 billion                                                                 | ¥120.0 billion         |
| Urban Development                                               | 51.9           | 49.7                                                                          | 50.0                   |
| Office and commercial facility*<br>(profit on sales from above) | 43.1<br>[22.8] | 44.7<br>[approx. 27.0]                                                        | 40.0<br>[approx. 18.0] |
| Residential*                                                    | 8.9            | 5.0                                                                           | 10.0                   |
| Strategic Investment                                            | 14.7           | 11.7                                                                          | 28.0                   |
| Infrastructure and industry*                                    | 9.0            | 10.5                                                                          | 20.0                   |
| Investment management business*                                 | 5.5            | 5.3                                                                           | 7.0                    |
| Overseas operations*                                            | 0.2            | (4.0)                                                                         | 1.0                    |
| Property Management & Operation                                 | (0.1)          | 11.9                                                                          | 25.0                   |
| Property management*                                            | 7.9            | 11.0                                                                          | 14.5                   |
| Wellness*                                                       | (5.3)          | 0.3                                                                           | 10.0                   |
| Environmental and greening management*                          | 0.8            | 0.5                                                                           | 0.5                    |
| Tokyu Hands business*                                           | (4.0)          | -                                                                             | -                      |
| Real Estate Agents                                              | 26.1           | 27.8                                                                          | 35.0                   |
| Real estate brokerage <sup>*</sup>                              | 21.1           | 22.7                                                                          | 27.0                   |
| Rental housing service, etc.                                    | 4.7            | 5.1                                                                           | 8.0                    |
| Elimination                                                     | (8.9)          | (11.1)                                                                        | (18.0)                 |

<sup>\*</sup>Operating profits indicated above are referential values before consolidation processing.