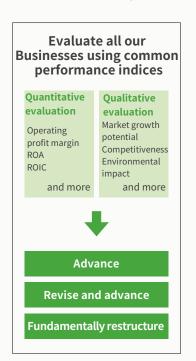

# Business Portfolio Management (at the time of the medium-term management

plan announcement)

In the plan, portfolio management is conducted by assessing all businesses along two axes, qualitative and quantitative evaluations. Our goal is to realize the transformation and growth of each business.

\*Quantitative evaluations based on FY2020 results; qualitative evaluations expected to be based on period through mid 2020.

Qualitative evaluation