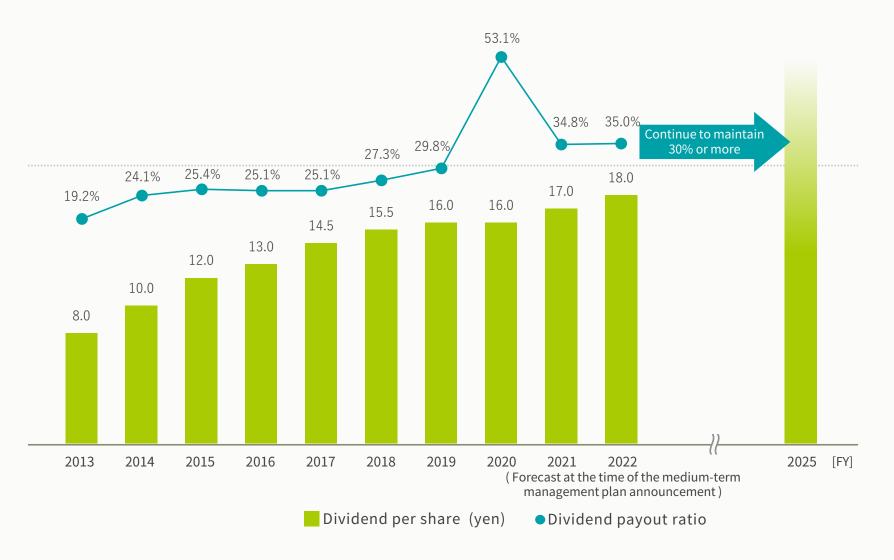

# Shareholder Returns Strategy

Increase EPS through reinvestment in growth and maintain a stable dividend payout ratio of 30% or more for the time being.