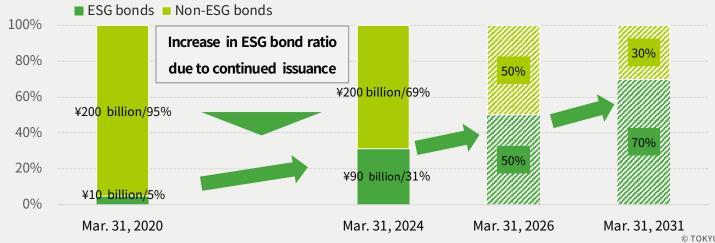

# Formulation of bond policy

Aiming to realize a sustainable society and growth through the continuous issuance of ESG bonds, we established Japan's first long-term issuance policy for ESG bonds.

### **(Outline of the Bond Policy)**

| Name                    | WE ARE GREEN Bond Policy                                                                                                                                                                                                                                                                               |
|-------------------------|--------------------------------------------------------------------------------------------------------------------------------------------------------------------------------------------------------------------------------------------------------------------------------------------------------|
| Purpose                 | <ul> <li>We will obtain the comprehensive and continual understanding and approval of the Group's ESG initiatives from bond investors.</li> <li>We will consistently provide bond investors with opportunities to invest in ESG bonds and will expand our financing base through ESG bonds.</li> </ul> |
| Target                  | The ratio of ESG bonds to the outstanding bonds of the Company - End of FY2025: 50% or more - End of FY2030: 70% or more                                                                                                                                                                               |
| Deepening<br>engagement | We will hold WE ARE GREEN Bond Policy Meetings - Disseminate the Group's ESG initiatives and the progress/status of ESG bonds Collect opinions from participants and make the most of them for the Group's ESG initiatives.                                                                            |
| Types of ESG bonds      | Green bonds, social bonds, sustainability bonds, sustainability-linked bonds (plan)                                                                                                                                                                                                                    |

### **(ESG bond ratio Trends)**