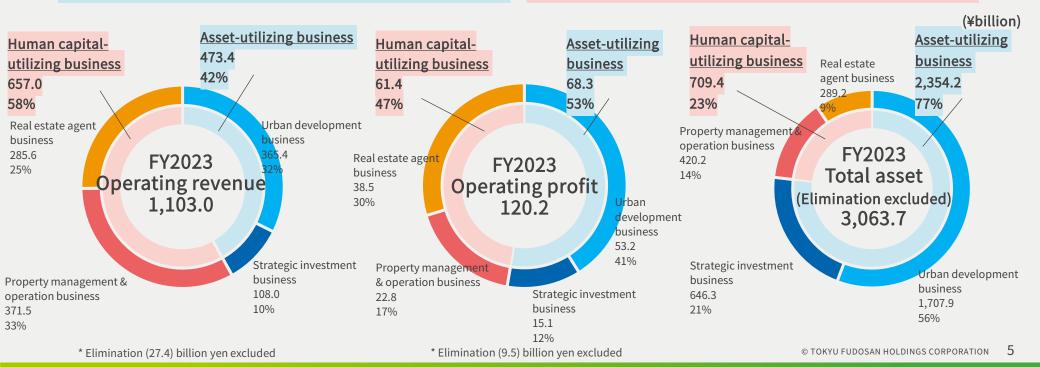

# **Breakdown of Results by Segment**

# Trends in business performance

<sup>\*\*</sup> Figures in parentheses are ROA of Asset-utilizing business