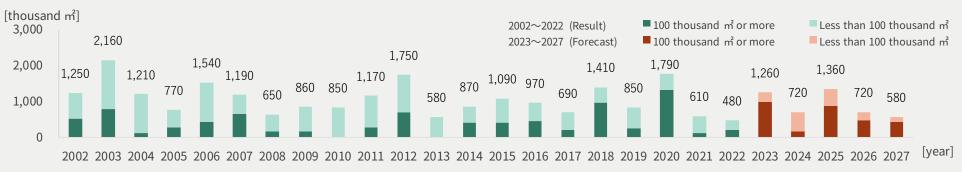

# Trends in Total Floor Area of Office and Retail Properties and Characteristics of Retail Properties

Developing commercial facilities in convenient areas, primarily in the Tokyo metropolitan area and the Kansai area

### **(Total floor area Trends)**

### **(Features of our commercial facilities)**

<sup>\*</sup> A survey on major commercial facilities of the Group