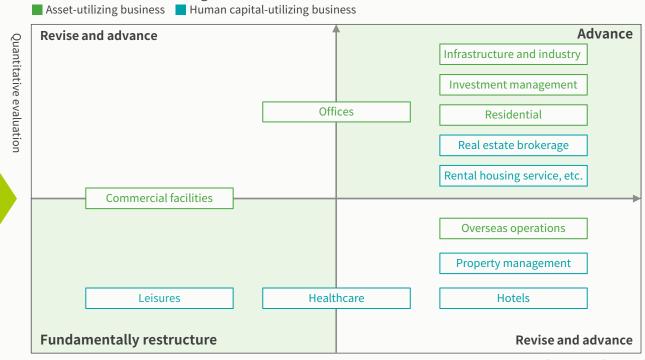

# Business Portfolio Management (at the time of the medium-term management

plan announcement)

In the plan, portfolio management is conducted by assessing all businesses along two axes, qualitative and quantitative evaluations. Our goal is to realize the transformation and growth of each business.

\*Quantitative evaluations based on FY2020 results; qualitative evaluations expected to be based on period through mid 2020.

Qualitative evaluation

# Directions for businesses requiring for fundamentally restructuring Tokyu Hands business → Transfered all shares to a new business partner (March 2022) Leisure business → Promote steps to become asset-light based on TCFD scenarios, etc. Healthcare business → Fundamentally restructure the fitness business with a focus on store operations due to expectations of a limited recovery in the number of members in the post-COVID-19 period. Commercial facilities business → Shift focus of facilities to those that meet customer needs for experience-based/emphatic consumption amid developments in e-commerce; to promote changes in our portfolio.