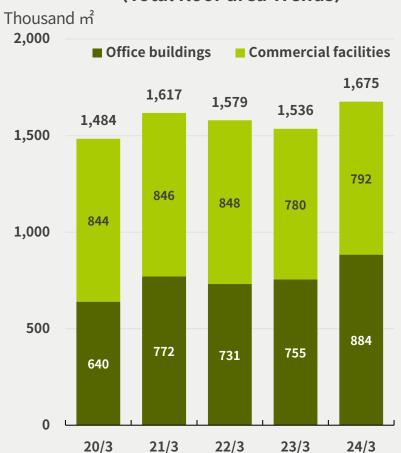

# Trends in Total Floor Area of Office and Retail Properties and Characteristics of Retail Properties

Developing commercial facilities in convenient areas, primarily in the Tokyo metropolitan area and the Kansai area

### **(Total floor area Trends)**