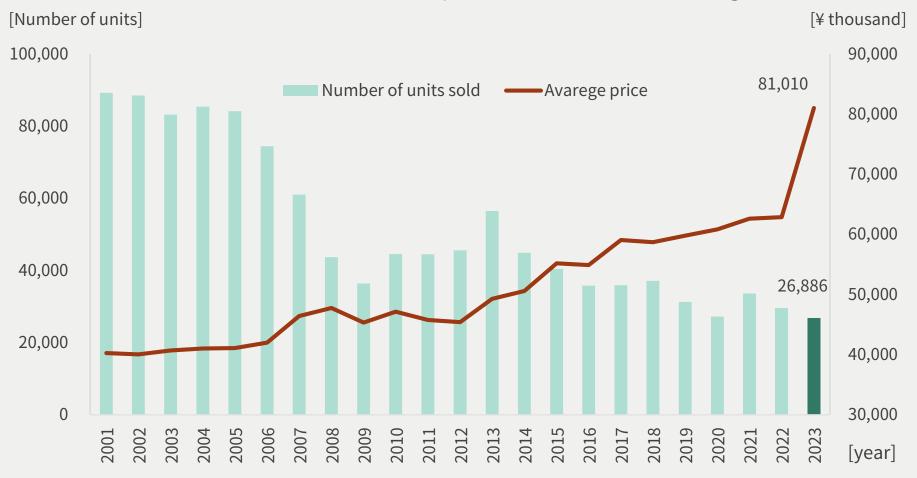

### **Condominiums for Sale Market**

The number of units supplied remains stable at a low level, while the average price greatly exceeded the previous record high.

### **New condominiums sold in the Tokyo metropolitan area and average price**

Source: Real Estate Economic Institute CO.,LTD