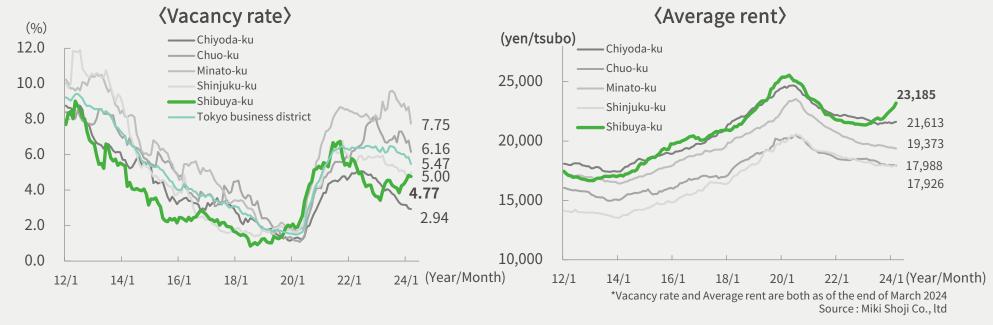

### Office Market

Due to the tight supply-demand balance in Shibuya Ward, average rent is increasing.

### ⟨New office supply⟩

Source: Mori Building Co., Ltd.