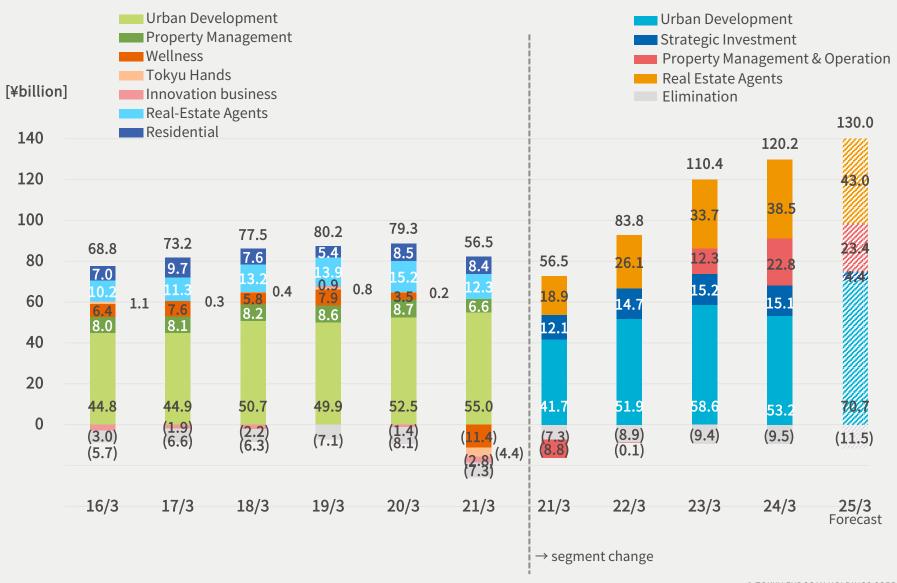

# **Breakdown of Results by Segment**

# Trends in business performance

<sup>\*\*</sup> Figures in parentheses are ROA of Asset-utilizing business