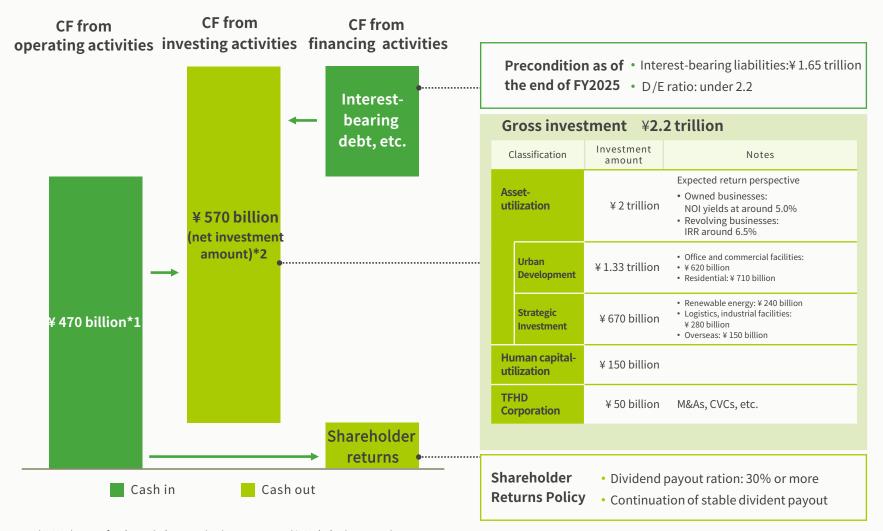

### Capital Allocation

With a D/E ratio under 2.2x at the end of FY2025 as a precondition, we plan net investments at 570 billion yen (FY2021-FY2025.)

<sup>\*1:</sup> Net income for the period + amortization expenses \*2. Includes inventory investment

# Shareholder Returns Strategy

Increase EPS through reinvestment in growth and maintain a stable dividend payout ratio of 30% or more for the time being.