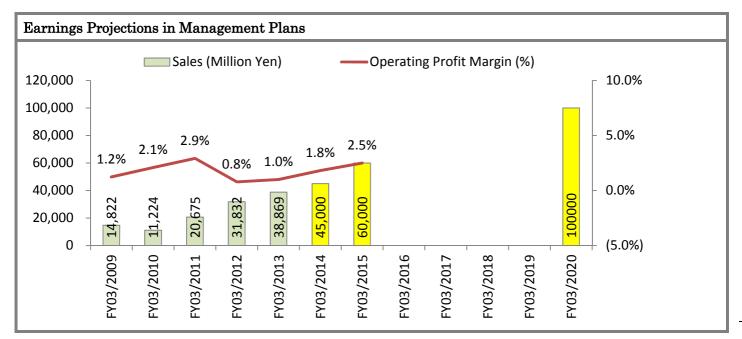

#### **Unprofitable Project, Terminating**

Nippon Manufacturing Service, heavily involved with EMS operations mainly for Japanese major consumer electronics makers, is to see improving short-term earnings, in line with termination of unprofitable project. Longer-term, meanwhile, the Company is to pursue business expansion through aggressively succeeding manufacturing operations to be spun off from manufacturers, represented by Japanese major consumer electronics makers, driven by their reorganization. The Company goes for prospective sales ¥100,000m in FY03/2020 (versus ¥38,869m in FY03/2013 results) with its long-term management plan. For example, it has been revealed that TKR Corporation, the Company's mainstay consolidated subsidiary (53.1% held) in EMS operations, is to succeed a part of businesses in a second-generation subsidiary of Hitachi Ltd., while this issue is likely to contribute to sales with the Company in FY03/2014. The Company mentions "neo EMS" as its business concept, while planning to consistently pursue issues like this case together with own strengths in this field.