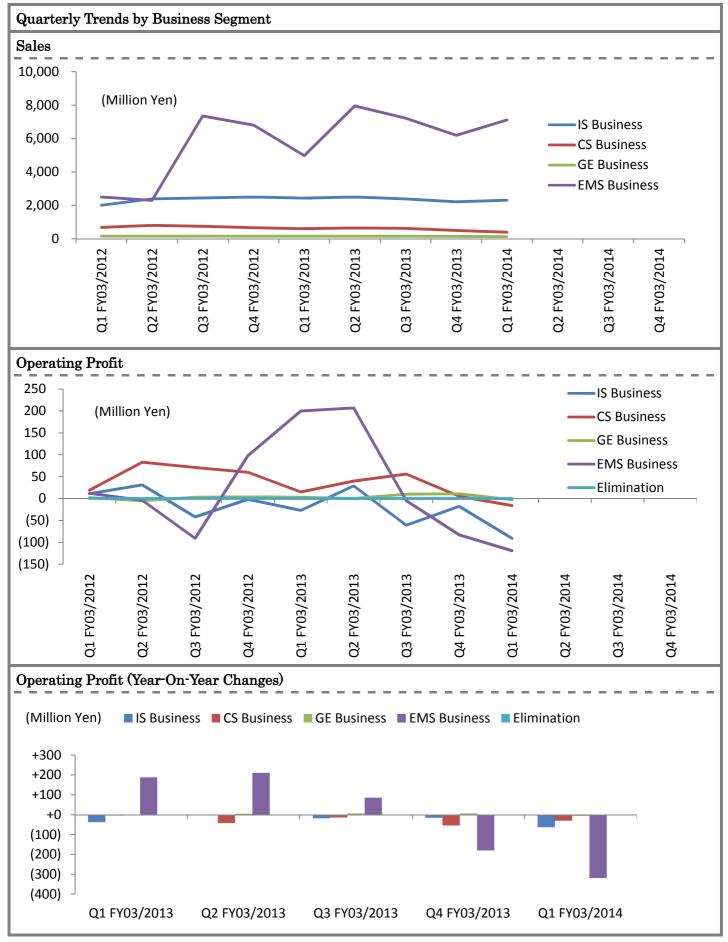

In Q1 FY03/2014, sales came in at \$9,941m (up 21.7% YoY) and operating loss \$230m. Sales of the mainstay EMS Business surged to \$7,115m (up 43.0%) and accounted for 71.6% of sales with the Company, which is the key reason for steady sales growth as a whole for the Company. Nevertheless, as this was partly due to

intentional inventory buildup associated with unprofitable project prior to the termination for its manufacturing, the Company inevitably suffered from a major negative impact from here in terms of earnings. The Company's operating balance came down ¥423m from operating profit ¥192m during the same period in the previous year, while down ¥320m from operating profit ¥200m to operating loss ¥119m for EMS Business, having accounted for the bulk of overall earnings deterioration with the Company.

Another project from the same customer to compensate for losses from the unprofitable project should have been feeding through, but it did not. Meanwhile, it appears that the Company was obliged to see increasing manufacturing for the very-badly-conditioned project only, where shipment prices are lower than procurement costs. In terms of the Company's accounting period, negative impacts from here are to marginally remain even in Q2, but the manufacturing for this project had been terminated for some time, implying that the negative impacts will no further exist in Q3. Consequently, it will be the case that short-term earnings for EMS Business bottoms in Q1, followed by sequential recovery in Q2 and Q3, leading to the same trends for overall earnings with the Company.

Major adjustments in EMS Business, having accounting for no less than 67.7% of sales and 82.8% of operating profit (before elimination) with the Company in FY03/2013 results, inevitably gave crucially negative impacts to overall business trends with the Company. In July 2010, the Company merged with Shima Electronic Industry Co., Ltd. (100% held), operating manufacturing facilities in China and Malaysia, while obtaining a business license for "in-plant contract manufacturing" in Vietnam as the first Japanese operator in there. On top of this, in December 2010, the Company obtained a business license for "manufacturing dispatch" in China also as the first Japanese operator in there, having established a comprehensive structure for services, even overseas, including designing, developing, mounting and manufacturing, combined with existing operations. This refers to "neo EMS (advanced EMS)", advocated by the Company.

On the other hand, existing businesses but for EMS Business, having accounted for 32.3% of sales and 17.2% of operating profit (before elimination) in FY03/2013 results, suffered from adjustments in both sales and earnings across the board. IS Business, the mainstay operations here to be in charge of running contract manufacturing and manufacturing dispatch operations domestically and overseas suffered from adjustments with the key customers related to electronic appliances and thus sales came in at \$2,304m (down 5.2%) while operating losses expanded for this business segment. Meanwhile, CS Business to be in charge of providing repair services mainly for game consoles and mobile phones suffered from major adjustments in sales while this segment moved into losses in line with decreasing number of providing repair services as a result of format changes for objects to repair. Likewise, GE Business to be in charge of dispatching engineers suffered from adjustments.