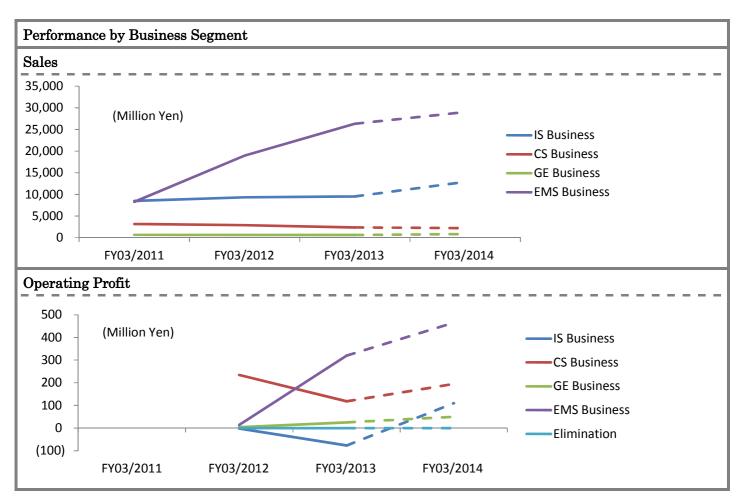

Major adjustments in EMS Business, having accounting for no less than 67.7% of sales and 82.8% of operating profit (before elimination) with the Company in FY03/2013 results, inevitably gave crucially negative impacts to overall business trends with the Company. In July 2010, the Company merged with Shima Electronic Industry Co., Ltd. (100% held), operating manufacturing facilities in China and Malaysia, while obtaining a business license for "in-plant contract manufacturing" in Vietnam as the first Japanese operator in there. On top of this, in December 2010, the Company obtained a business license for "manufacturing dispatch" in China also as the first Japanese operator in there, having established a comprehensive structure for services, even overseas, including designing, developing, mounting and manufacturing, combined with existing operations. This refers to "neo EMS (advanced EMS)", advocated by the Company.

Acquisition of TKR Corporation (53.1%) in July 2011 further increased the Company's exposure to EMS Business. While TKR Corporation had been involved with designing & manufacturing for dies and molds, press processing, modules assembly including substrates mounting and ODM/OEM operations together with own advantageous capability for designing and developments, it had been running overseas manufacturing facilities as well. However, it was the case that TKR Corporation was lacking in marketing capability etc. as in Shima Electronic Industry Co., Ltd. Due mainly to this, both were seeing unfavorable situations in terms of earnings, while the Company, having acquired their shares at prices lower than their net assets value, immediately wrote off negative goodwill to have generated and pursued synergy by means of applying own marketing capability. As a result, the Company achieved sales \$38,869m (up 22.1% YoY) and operating profit \$387m (up 54.1%) in FY03/2013.

On the other hand, existing businesses but for EMS Business, having accounted for 32.3% of sales and 17.2% of operating profit (before elimination) in FY03/2013 results, suffered from adjustments in both sales and earnings across the board. IS Business, the mainstay operations here to be in charge of running contract manufacturing and manufacturing dispatch operations domestically and overseas suffered from adjustments with the key customers related to electronic appliances and thus sales came in at \$2,304m (down 5.2%) while operating losses expanded for this business segment. Meanwhile, CS Business to be in charge of providing repair services mainly for game consoles and mobile phones suffered from major adjustments in sales while this segment moved into losses in line with decreasing number of providing repair services as a result of format changes for objects to repair. Likewise, GE Business to be in charge of dispatching engineers suffered from adjustments.