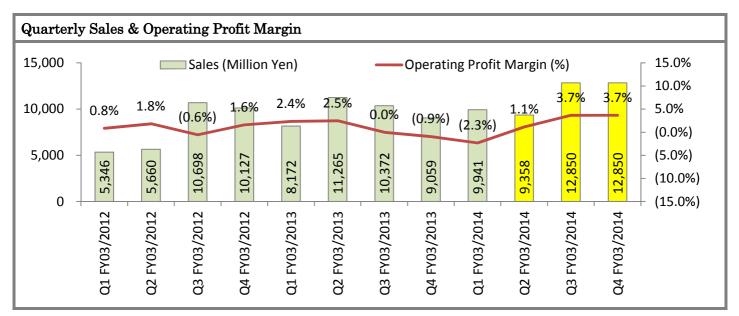

#### Q1 FY03/2014 Results

In Q1 FY03/2014, sales came in at \$9,941m (up 21.7% YoY), operating loss \$230m, recurring loss \$29m and net loss \$155m. As far as sales are concerned, results were roughly in line with initial Company forecasts (released on 15 May 2013), having achieved 51.5% of prospective sales in H1, but earnings appears to have been worse than expected when it is reviewed that the Company suffered from operating loss \$230m in Q1 versus prospective operating loss \$125m in H1. Presumably, negative impacts from the unprofitable project were larger than expected.

Acquisition of TKR Corporation (53.1%) in July 2011 further increased the Company's exposure to EMS Business. While TKR Corporation had been involved with designing & manufacturing for dies and molds, press processing, modules assembly including substrates mounting and ODM/OEM operations together with own advantageous capability for designing and developments, it had been running overseas manufacturing facilities as well. However, it was the case that TKR Corporation was lacking in marketing capability etc. as in Shima Electronic Industry Co., Ltd. Due mainly to this, both were seeing unfavorable situations in terms of earnings, while the Company, having acquired their shares at prices lower than their net assets value, immediately wrote off negative goodwill to have generated and pursued synergy by means of applying own marketing capability. As a result, the Company achieved sales \$38,869m (up 22.1% YoY) and operating profit \$387m (up 54.1%) in FY03/2013.